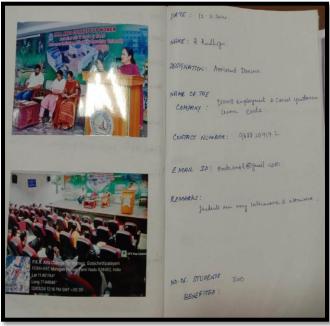

Career Guidance Programme - Mrs. R. Radhiga, Assistant Director, District Employment & Career Guidance Centre, Erode.

P.K.R. ARTS COLLEGE FOR WOMEN, GOBI Re-Accredited with 'A' Grade by NAAC Autonomous Institution- Affiliated to Bharathiar University, Gobiehettipalayam.

CAREER GUIDANCE PROGRAMME