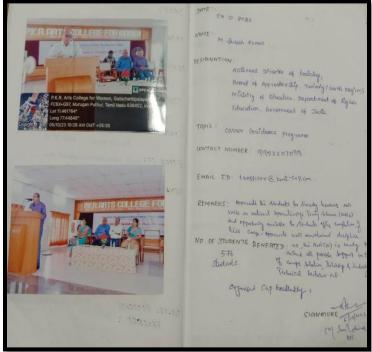

Career Guidance Programme - Mr. M. Sureshkumar, Assistant Director of training, Board of Apprenticship Training (South), Ministry of Education, Department of Higher Education, Government of India.

P.K.R. ARTS COLLEGE FOR WOMEN
Re-Accordined with 4'4' Grade by N-Adnonmans Institution - Affiliated to Bharathiar University
Goldscherityladynum B
BOARO OF Paramani (Armini-III)
(Minitary Of Education, Government of India)

CAREER GUIDANCE PROGRAMME

## ATTENDANCE REPORT [2023-2024]

DATE: 05/10/2023

TIME: 10.00 A.M

| S.NO | DEPARTMENT | Classes          | Number of<br>Attendees | TOTAL |
|------|------------|------------------|------------------------|-------|
| 1    | TAMIL      | B.A.Tamil        | 45                     | 60    |
|      |            | M.A Tamil        | 15                     |       |
| 2    | ENGLISH    | B.A English      | 23                     | 31    |
|      |            | M.A English      | 08                     |       |
| 3    | MATHS      | B.Sc Mathematics | 19                     | 35    |
|      |            | M.Sc Mathematics | 16                     |       |
| 4    | PHYSICS    | B.Sc Physics     | 12                     | 18    |
|      |            | M.Sc Physics     | 06                     |       |
| 5    | COMPUTER   | BSC (CS)         | 49                     | 104   |
|      | SCIENCE    | BCA              | 23                     |       |
|      |            | BSC (IT)         | 32                     |       |
| 6    | COMMERCE   | B.Com            | 97                     | 258   |
|      |            | B.Com (CA)       | 105                    |       |
|      |            | B.Com (PA)       | 34                     |       |
|      |            | M.Com            |                        |       |
| 7    | MANAGEMENT | BBA              | 29                     | 70    |
|      |            | MBA              | 41                     |       |

Total Number of Benificiaries : 576 Students

P.K.R. ARTS COLLEGE FOR WOMEN

Re-decredited with '4' Grade by NAIC

tonomous Institution - Affiliated to Bharuthine University

Gods beingtodynam 8.

BOARD OF AFPIRNTICE-SHIP TRAINING (SR),