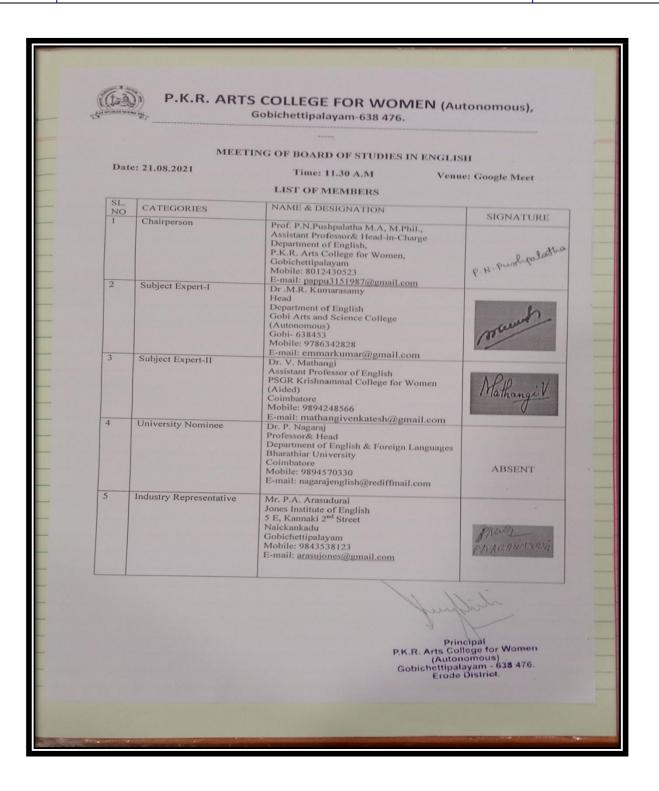

NAAC 2<sup>nd</sup> Cycle

**Criterion I** 

|     | 8                             |                         |                                                                                                            |
|-----|-------------------------------|-------------------------|------------------------------------------------------------------------------------------------------------|
|     |                               |                         |                                                                                                            |
| 1   | MANY<br>Mes P. M. Pulipalatha | Chairpeuch              | SICOSIATURE PARTIE                                                                                         |
|     | D. N. P. Kumanadany           |                         | print                                                                                                      |
| 3.  | Descividya Sirakurat          | andustry Especialist    | Spiritaly                                                                                                  |
| 31_ | M. K. Poojasii                | Meritarious Des Aluxuas | K D Justi                                                                                                  |
| 5   | Peof. M. Cherriappar          | Alember - I             | serving you                                                                                                |
| Ь   | No. of Recettai               | Member-D                | 3 Kill                                                                                                     |
| 7   | Md. C. Indhumathi             | newberr 11              | C. Stolet                                                                                                  |
| 0   | Ns. K. Abhaya                 | Alexaber - IV           | Kamt                                                                                                       |
| 9   | Dr. P. Dharavel               | chilgrent Supert - I    | ABSENT                                                                                                     |
| 10_ | DI. P. Stanieran              | Aufgert Freguet - T     | ABSENT                                                                                                     |
|     |                               |                         | P. N. Puri pol about Tea Per in                                                                            |
|     |                               |                         | PRINCIPAL IIC<br>PRINCIPAL IIC<br>PRIN ANTS COLLEGE HORE WOMEN<br>(ANTONOMOUS)<br>GOERCHE THUS ANTONOMOUS) |