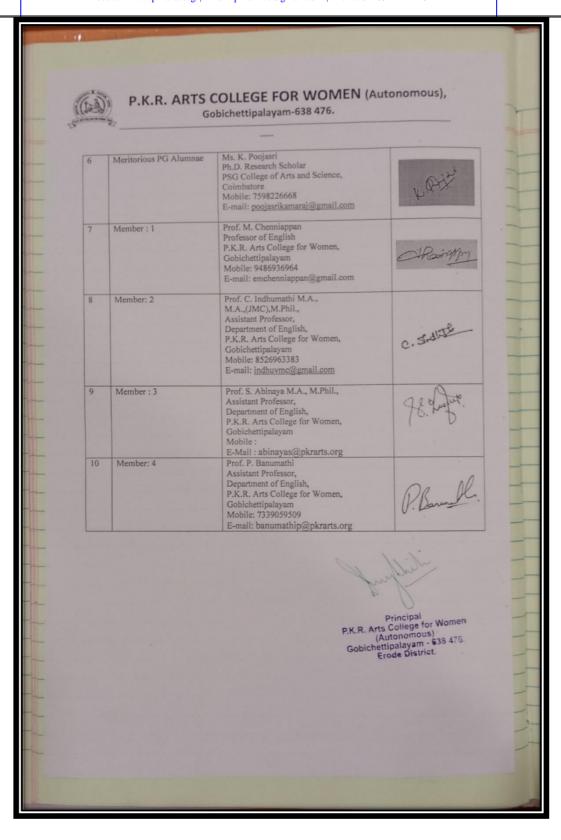

NAAC 2<sup>nd</sup> Cycle

**Criterion I** 

|     | 8                             |                         |                                                                                                            |
|-----|-------------------------------|-------------------------|------------------------------------------------------------------------------------------------------------|
|     |                               |                         |                                                                                                            |
| 1   | MANY<br>Mes P. M. Pulipalatha | Chairpeuch              | SICOSIATURE PARTIE                                                                                         |
|     | D. N. P. Kumanadany           |                         | print                                                                                                      |
| 3.  | Descividya Sirakurat          | andustry Especialist    | Spiritaly                                                                                                  |
| 31_ | M. K. Poojasii                | Meritarious Des Aluxuas | K D Justi                                                                                                  |
| 5   | Peof. M. Cherriappar          | Alember - I             | serving you                                                                                                |
| Ь   | No. of Recettai               | Member-D                | 3 Kill                                                                                                     |
| 7   | Md. C. Indhumathi             | newberr 11              | C. Stolet                                                                                                  |
| 0   | Ns. K. Abhaya                 | Alexaber - IV           | Kamt                                                                                                       |
| 9   | Dr. P. Dharavel               | chilgrent Supert - I    | ABSENT                                                                                                     |
| 10_ | DI. P. Stanieran              | Aufgert Freguet - T     | ABSENT                                                                                                     |
|     |                               |                         | P. N. Puri pol about Tea Per in                                                                            |
|     |                               |                         | PRINCIPAL IIC<br>PRINCIPAL IIC<br>PRIN ANTS COLLEGE HORE WOMEN<br>(ANTONOMOUS)<br>GOERCHE THUS ANTONOMOUS) |