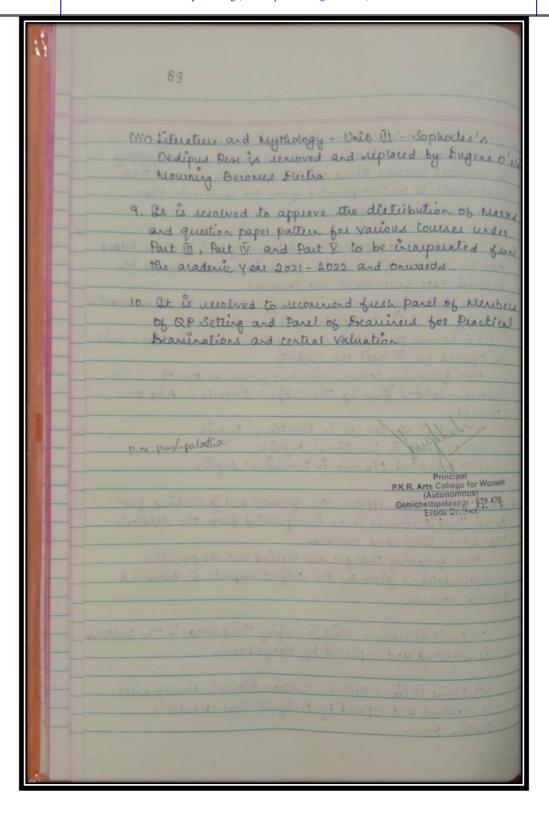

(An Autonomous Institution-Affiliated to Bharathiar University, Coimbatore)

Approved by Government of Tamil Nadu and Accredited by NAAC with 'A' Grade

Gobichettipalayam – 638 476, Erode District, Tamil Nadu, India

Website: www.pkrarts.org |E.mail: pkroffice@gmail.com | Phone: 04285 - 222128

NAAC 2<sup>nd</sup> Cycle

|                                                                                                                                                                                                                                                                                                                   | 111                                                                                                                                                                                                                                                                                                                                                                                                                                                                                                                                                                                                                                                                                                                                                                                                                                                                                                                        |
|-------------------------------------------------------------------------------------------------------------------------------------------------------------------------------------------------------------------------------------------------------------------------------------------------------------------|----------------------------------------------------------------------------------------------------------------------------------------------------------------------------------------------------------------------------------------------------------------------------------------------------------------------------------------------------------------------------------------------------------------------------------------------------------------------------------------------------------------------------------------------------------------------------------------------------------------------------------------------------------------------------------------------------------------------------------------------------------------------------------------------------------------------------------------------------------------------------------------------------------------------------|
| 1. To approx the Question Paper Patter both for Cin and 1st - There and Prestical Courses for the characters and Sensitive It.  10. To approx Paul Q remains for Question Faper stating and Paul Q enamines for Paper stating and Paul Q enamines for Prestical Course for and Section valuation.  11. Any Ottor. | 6. At a desolved to appear the defailed system for Part & Poundation towns 2 Indicates for Security 2 and 3.  7. At a desolved to adopt the dyllabus for Part & Poundation towns 2 Indicates towns 4 Surfaces and adopt the systabus for Part & Foundation towns 3. Yago and value Iduation prepared by the Central Braid and deconverted by the controller Services for the ladgeduale Students admitted to various programus from the Carteria Students admitted to various programus from the appears the Carteria Paper Patter both him the and 1st - Thorry and Practical towns for the accurate 1 and 6.  10. It is desolved to appears the Carteria for Paper Parties for the accurate 1 and 6.  10. It is desolved to depart the Carteria for Paper for the accurate for the accurate 1 and 6.  10. It is desolved to depart the Carteria for Paper for the American for Paper for the American for Paper Setting. |