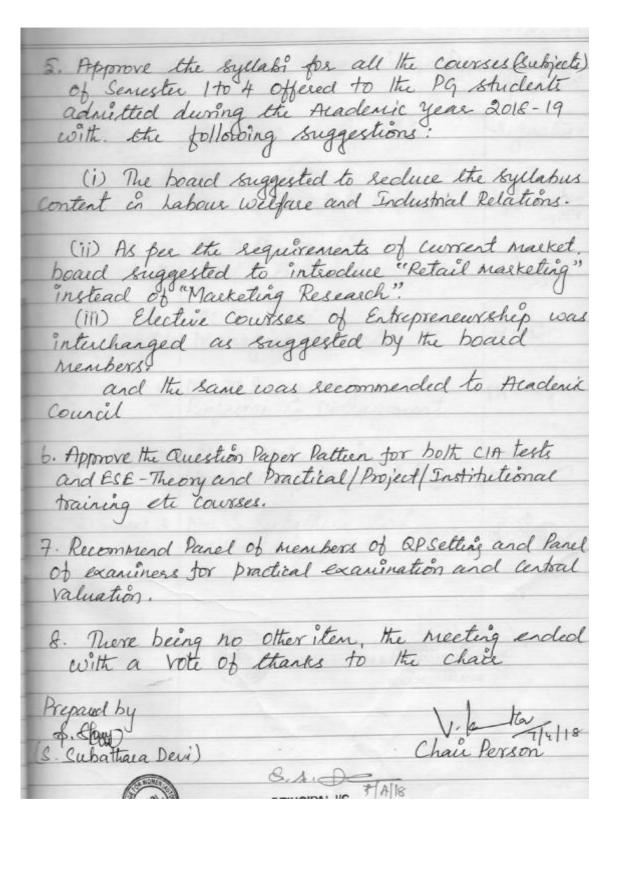

| It was presolved to                                                                                                                                                                                                                       |
|-------------------------------------------------------------------------------------------------------------------------------------------------------------------------------------------------------------------------------------------|
| 1. Approve the rules and regulations for the students                                                                                                                                                                                     |
| It was resolved to,  1. Approve the rules and regulations for the students admitted in the M.B.A. programme from 2017 onwards.                                                                                                            |
| 2. Approve the course scheme and scheme of examinations for call the four semesters by the programme.                                                                                                                                     |
|                                                                                                                                                                                                                                           |
| 3. Approve and adopt the detailed syllabi for the courses namely, Part : III - Quantitative Methods for Management in Semester: I and Part: III - Quantitative Jechniques in Semester: II being offered by the department of Mathematics. |
| Management in Semester : I and Part : III - Quantilative<br>Jechniques in Semester : II being offered by the department                                                                                                                   |
| 4. Approve and adopt the detailed syllabi for paits in                                                                                                                                                                                    |
| 4. Approve and adopt the idetailed syllabi for paits in Semester: as recommended by the CDC.                                                                                                                                              |
| 5. Approve the detailed syllabi fa Part: III Core courses of the programme in semester: I & semester: II                                                                                                                                  |
| 6. Appeare the question paper pattern both for CIA & ESE - Theory & Practical Courses with                                                                                                                                                |
| sugaritions to delineate the Quisand Senings                                                                                                                                                                                              |
| Components of CIA. It was further recommended by the board to order the following question paper pattern for model slam and ESE in PART-III: PART A TOTAL OCHOICE - KI, KZ-PART A: Jen Questions X 2 marks each = 20 marks                |
| O CHOICE - KI, KR-PART A: Jen Questions X 2 marks each = 20 marks                                                                                                                                                                         |
| ter/or-163, K4, K5-PART B: Tive Questions X & marks each = 40 marks                                                                                                                                                                       |
| O CHOICE - K6 - PART C: One Question X 15 marks = 15 marks                                                                                                                                                                                |
| Equal weightage to all the fire units. 75 marks                                                                                                                                                                                           |
| 7. To recommend the panel of examiners for question paper setting & for the practical examinations                                                                                                                                        |
| paper setting & for the practical examinations                                                                                                                                                                                            |
|                                                                                                                                                                                                                                           |