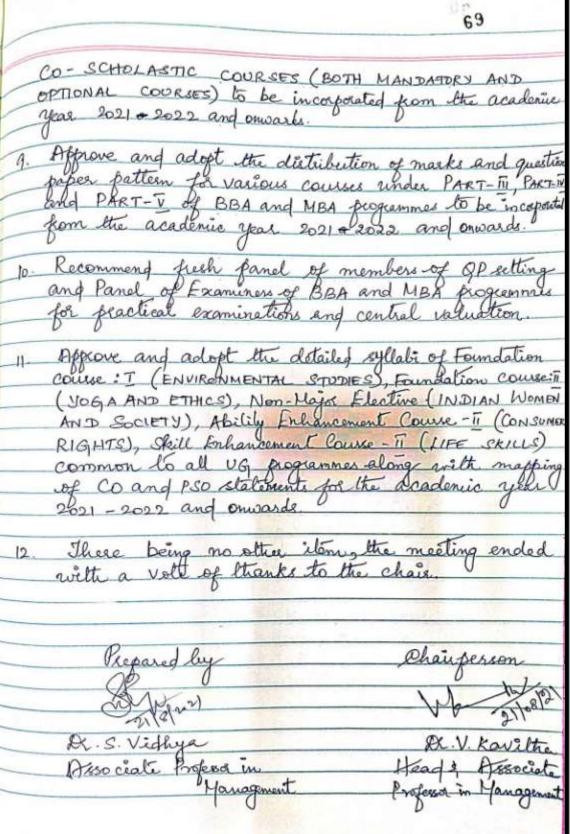

d do not have any syllaleus to be taught separately.
  - b) To offer PROJECT in semester in to enhance employability and these were recommended to the academic council
- b. Appeare and adopt the detailed syllabi of the SCHOLASTIC COURSES: OPEN FLECTIVE Course (6) offered by the department of Management to students of offer UG/PG, programmes along with mapping of CO and PSO statements to be incorporated from the academic year 2021-2022 and omisards.
- Appeare and adopt the detailed syllabi of scholarine COURSES: SKILL ENHANCEMENT, PROFICIENCY ENHANCEMENT ABILITY ENHANCEMENT AND COMPETENCY ENHANCEMENT COURSE of BBA and MBA programmes along with mapping of CO and PSO statements to be time or porated from the academic year 2021-2022 and ombards.
- 8. Appeare and adopt the detailed syllabi of