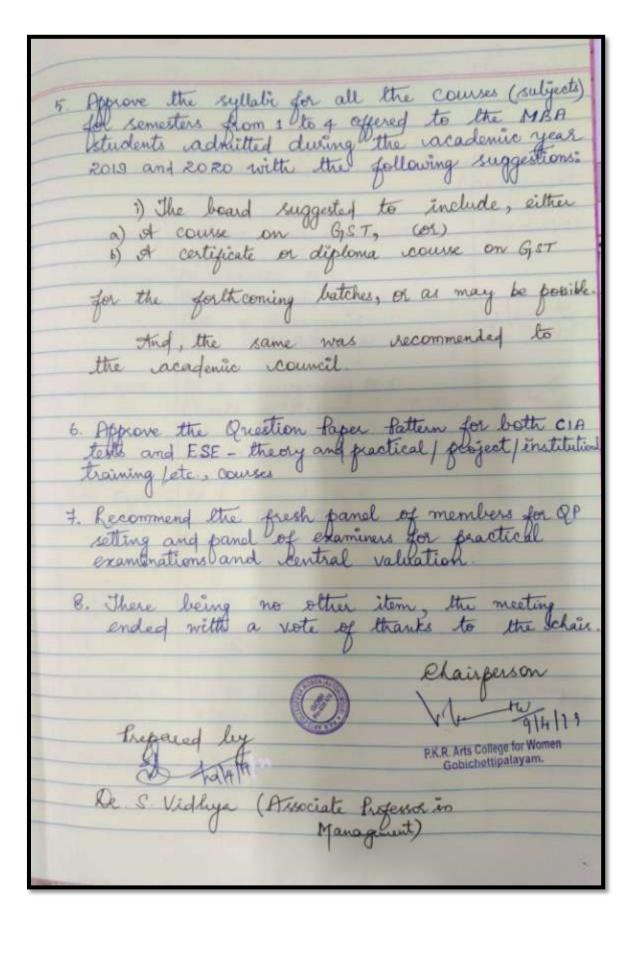

35 Minutes of the meeting The summary of discussions and decisions taken on the agenda items during the meeting of the Board of Studies in Management (MBA) held on 09.04 6019 at 10.00 am in the department of Management in the presence of the Chairpolson Dr UV KAVITHA and the other members of the board are as under: It was resolved to, 1. Confirm the minutes of the meeting of the Board of studies held on 07.04.2019. 2. Approve the cactions taken on the resolutions phased in the previous meeting held on 12 04:19 3. Ratify the revisions on the course scheme of the iscadenic year 2018-2019. 4. Appeare the minor changes in the syllabir for all the courses (subjectly of semesters 3 & 4 offered to the MBA students admitted during the acadenic year 2018-2019, and with the following suggestions: i) The board suggested to include, either acours on GST, come (00) 6) certificate / diploma, on GST for the forthcoming batches, or as may be possible and the same was recommended to the academic council.