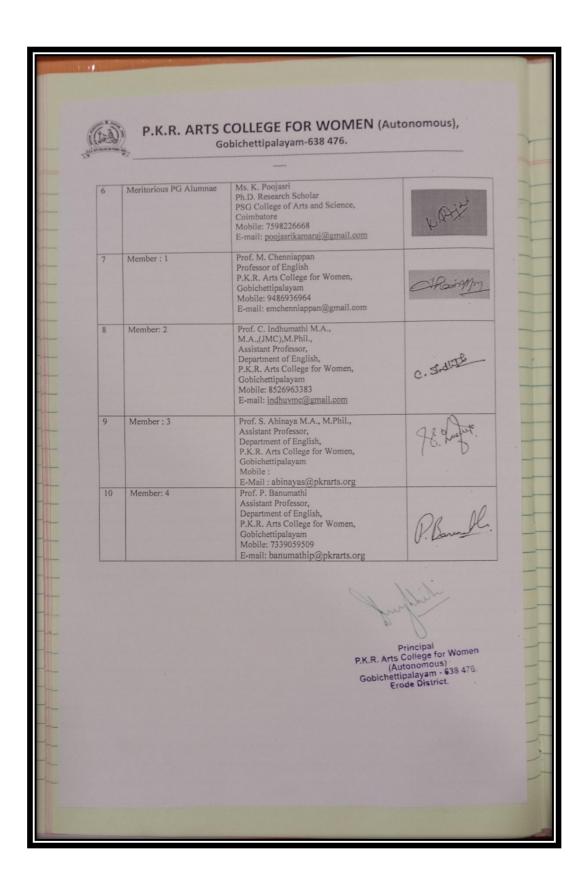

#### MEETING OF BOARD OF STUDIES IN DEPARTMENT OF ENGLISH (UG) DATE: 12.08. 2014. AGENDA. MINUTES. I. To approve the rules and aggridations for the students The Department of English had conducted the Board admitted in Bachelon of Acts in English Literature of Studies existing on 12.08 Rest out 11 Am Nus. P.N. Prehodulia Programme From Dort Decards Head ite, department of Jaglier chaired the seccion. The Consider had a discussion on the syllabors and suggested 2. It approve the Course Schene and Schene & bearington the fellowing changes. 1. Be is desclood in appears the rester and regulation 3. No appears and adopt the detailed syllatin for for the students admitted in Backelon of Aste in English Purt: I Layunge (auxu (Sulferte) per Servetu: I and filestone programme for the students admitted from John Jord Chicards A. To approve the detailed extentilities Part of English 2. It is accelved to appeare the course debate and Courses (Subjects) for Secretar I and America I Silvers of examination for all the six senesters. 5. To approve the detailed organis for Part of Con 3. It is antiblized to approve and adopt the delailed Connection of Acts in English Sylvabi for Part I Layuage Courses (Bulgarte) for Servester I Librature Biograciais for Severter 2 and dementer 1 and Screeter is 6. To approve the detailed cyllabi for Partie Allied A. It is secolved to approve the detailed apthabi for Courses (Sulfacts) for Scienter of and Scientist Part: I Figlish Courses (Subjects) for Severely 2 and Severely I. It is associated to rentify a few contexts in Dais 7, this II To thought the syllabus for But W. Foundation and that is these, being and those day) in But I begin I. · Course - 3 : Invitomental Studies The consulter suggested to include the poems of Contemporary Posts is Boil I in Part I Figlish II. They have also To approve and adopt the syllabus for Put iv suggested to Prepare the Study Materials for Part 5 - Foglish Curdation Course - 1: Yego and Value Siduration by the department Pupared by the Cherral Board and Accountereded by the Constitution development Constitute for its 5 It is studied to appear the detailed Syllate implementation for all the Ordergraduate Students for Part to Come dulyerte for Boilecter of Aste in English admitted to various programs from the Academic Literature Programme for Semester I and Semester I. Year 2017-12 and Demands