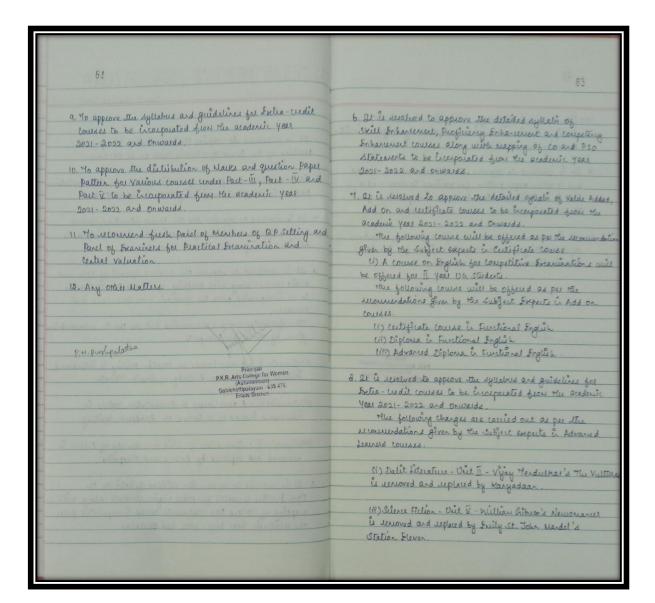

|





# P.K.R. ARTS COLLEGE FOR WOMEN (Accredited with 'A' Grade by NAAC) An Autonomous Institution - affiliated to Bharathiar University No: 21, Pariyur Road, Gobichettipalayam-638 476 Meritorious PG Alumnae | Ms. K. Poojasri Ph.D. Research Scholar PSG College of Arts and Science, Coimbatore Mobile: 7598226668 E-mail: poojasrikamaraj@gmail.com Prof. M. Chenniappan Professor of English P.K.R. Arts College for Women, Member: 1 ABSENT Gobichettipalayam Mobile: 9486936964 E-mail: emchenniappan@gmail.com Member: 2 Prof. V. Balakumar M.A., M.Phil., Professor of English P.K.R. Arts College for Women, Gobichettipalayam Mobile: 9629574426 E-mail: balateaches@gmail.com Prof. C. Indhumathi M.A., M.A., (JMC), M.Phil., Assistant Professor, Department of English, P.K.R. Arts College for Women, Member: 3