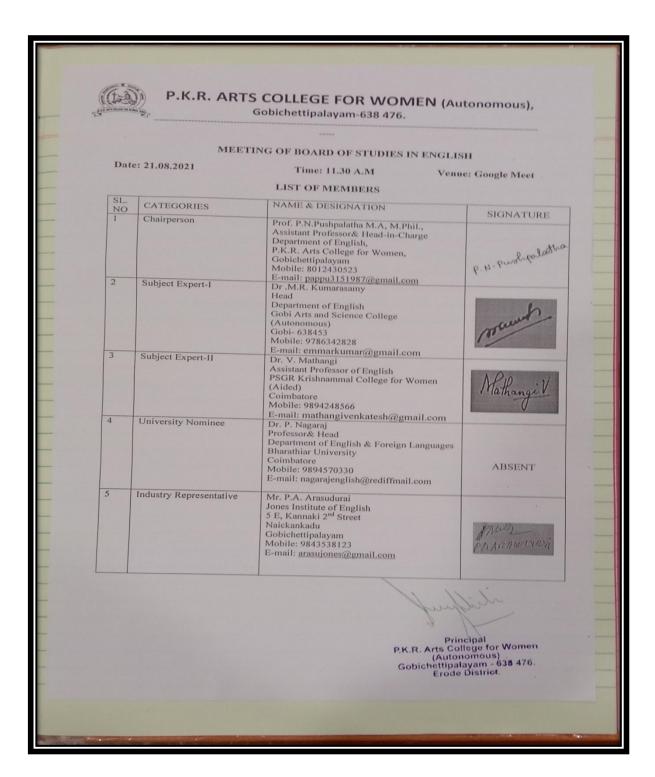

#### MEETING OF BOARD OF STUDIES IN DEPARTMENT OF ENGLISH (UG) DATE: 12.08. 2014. AGENDA. MINUTES. I. To approve the rules and aggridations for the students The Department of English had conducted the Board admitted in Bachelon of Acts in English Literature of Studies existing on 12.08 Rest out 11 Am Nus. P.N. Prehodulia Programme From Dort Decards Head ite, department of Jaglier chaired the seccion. The Consider had a discussion on the syllabors and suggested 2. It approve the Course Schene and Schene & bearington the fellowing changes. 1. Be is desclood in appears the rester and regulation 3. No appears and adopt the detailed syllatin for for the students admitted in Backelon of Aste in English Purt: I Layunge (auxu (Sulferte) per Servetu: I and filestone programme for the students admitted from John Jord Chicards A. To approve the detailed extentilities Part of English 2. It is accelved to appeare the course debate and Courses (Subjects) for Secretar I and America I Silvers of examination for all the six senesters. 5. To approve the detailed organis for Part of Con 3. It is antiblized to approve and adopt the delailed Connection of Acts in English Sylvabi for Part I Layuage Courses (Bulgarte) for Servester I Librature Biograciais for Severter 2 and dementer 1 and Screeter is 6. To approve the detailed cyllabi for Partie Allied A. It is secolved to approve the detailed apthabi for Courses (Sulfacts) for Scienter of and Scientist Part: I Figlish Courses (Subjects) for Severely 2 and Severely I. It is associated to rentify a few contexts in Dais 7, this II To thought the syllabus for But W. Foundation and that is these, being and those day) in But I begin I. · Course - 3 : Invitomental Studies The consulter suggested to include the poems of Contemporary Posts is Boil I in Part I Figlish II. They have also To approve and adopt the syllabus for Put iv suggested to Prepare the Study Materials for Part 5 - Foglish Curdation Course - 1: Yego and Value Siduration by the department Pupared by the Cherral Board and Accountereded by the Constitution development Constitute for its 5 It is studied to appear the detailed Syllate implementation for all the Ordergraduate Students for Part to Come dulyerte for Boilecter of Aste in English admitted to various programs from the Academic Literature Programme for Semester I and Semester I. Year 2017-12 and Demands