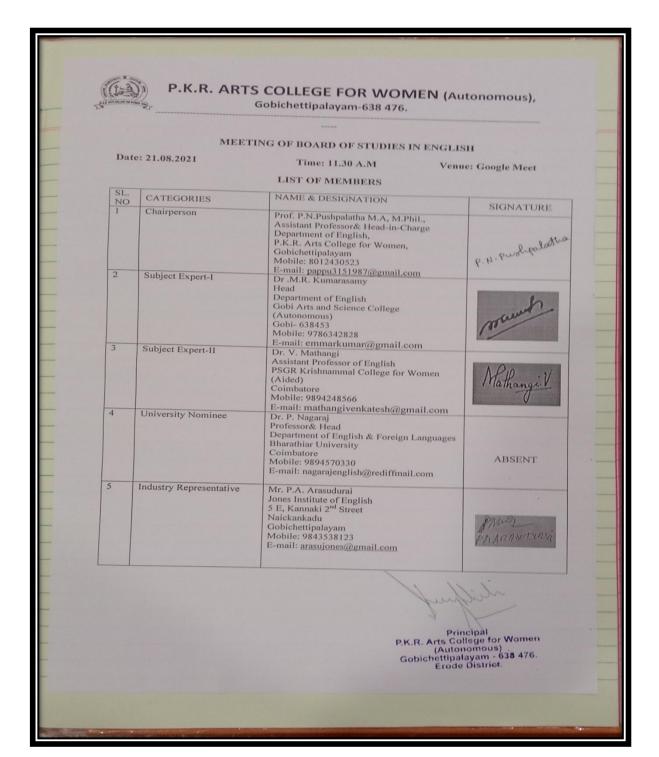

|





# P.K.R. ARTS COLLEGE FOR WOMEN (Accredited with 'A' Grade by NAAC) An Autonomous Institution - affiliated to Bharathiar University No: 21, Pariyur Road, Gobichettipalayam-638 476 Meritorious PG Alumnae | Ms. K. Poojasri Ph.D. Research Scholar PSG College of Arts and Science, Coimbatore Mobile: 7598226668 E-mail: poojasrikamaraj@gmail.com Prof. M. Chenniappan Professor of English P.K.R. Arts College for Women, Member: 1 ABSENT Gobichettipalayam Mobile: 9486936964 E-mail: emchenniappan@gmail.com Member: 2 Prof. V. Balakumar M.A., M.Phil., Professor of English P.K.R. Arts College for Women, Gobichettipalayam Mobile: 9629574426 E-mail: balateaches@gmail.com Prof. C. Indhumathi M.A., M.A., (JMC), M.Phil., Assistant Professor, Department of English, P.K.R. Arts College for Women, Member: 3 C.