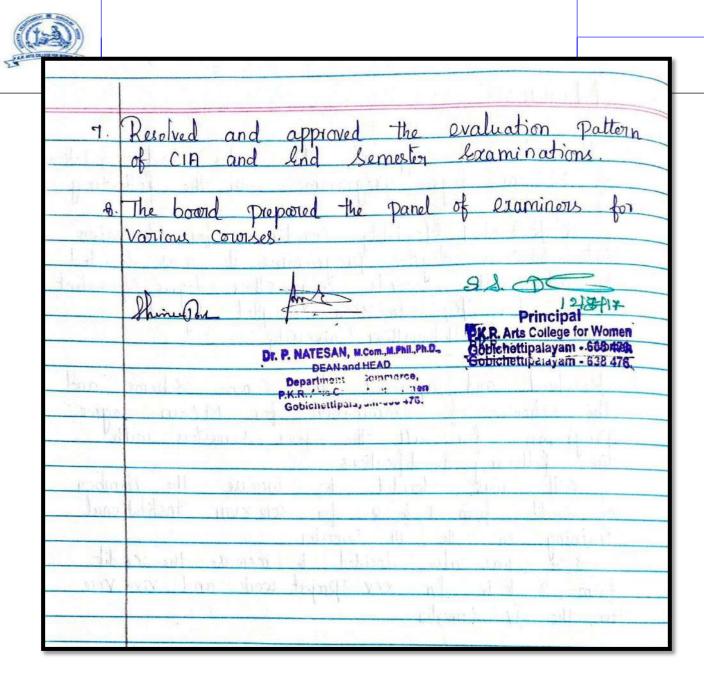

### **CRITERIA-I**

1.1.2. Department of Commerce (PG)

**Board of Studies - Constitution and Minutes of Meeting** 

Name of the Programme : M.Com

| S. No. | Academic Year | Minutes No                  | Minutes<br>pp |
|--------|---------------|-----------------------------|---------------|
| 1      | 2017 – 2018   | 1 <sup>st</sup> BOS Minutes | 2-5           |
| 2      | 2018 – 2019   | 2 <sup>nd</sup> BOS Minutes | 6-10          |
| 3      | 2019 – 2020   | 3 <sup>rd</sup> BOS Minutes | 11-14         |
| 4      | 2020 – 2021   | 4 <sup>th</sup> BOS Minutes | 15-20         |
| 5      | 2021 – 2022   | 5 <sup>th</sup> BOS Minutes | 20-25         |