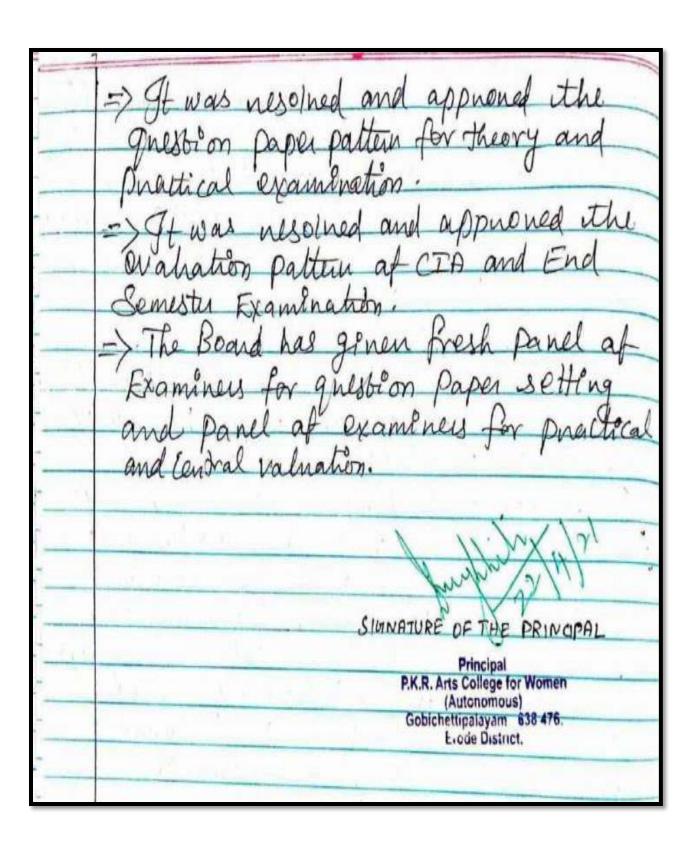

#### 1.1.2. Department of Commerce (UG)

**Board of Studies - Constitution and Minutes of Meeting** 

Name of the Programme: B.Com, B.Com CA and B.Com PA

| S. No. | Academic Year | Minutes No                  | Minutes |
|--------|---------------|-----------------------------|---------|
|        |               |                             | pp      |
| 1      | 2017 – 2018   | 1 <sup>st</sup> BOS Minutes | 2-8     |
| 2      | 2018 – 2019   | 2 <sup>nd</sup> BOS Minutes | 9-15    |
| 3      | 2019 – 2020   | 3 <sup>rd</sup> BOS Minutes | 16-21   |
| 4      | 2020 – 2021   | 4 <sup>th</sup> BOS Minutes | 22-35   |
| 5      | 2021 – 2022   | 5 <sup>th</sup> BOS Minutes | 35-40   |