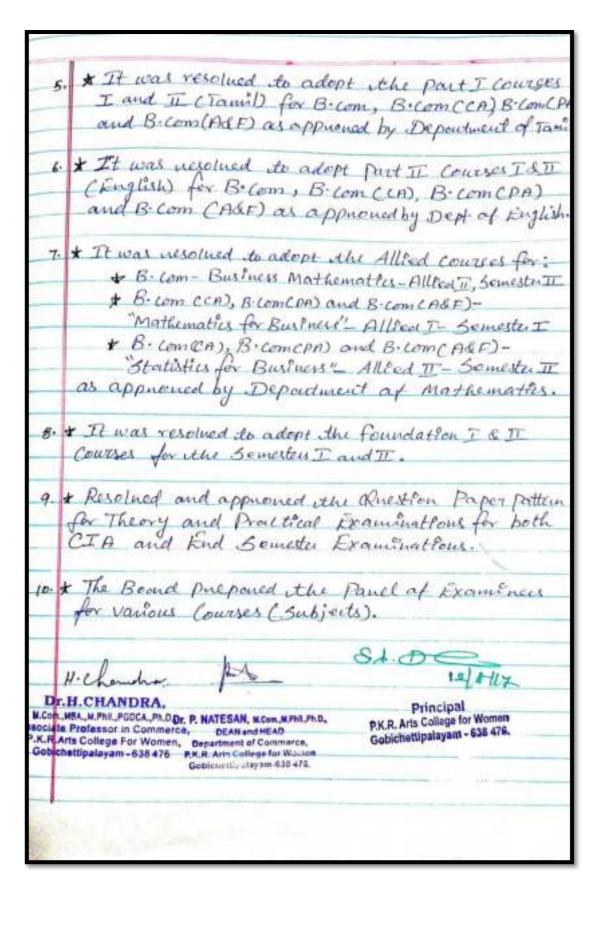

#### 1.1.2. Department of Commerce (UG)

**Board of Studies - Constitution and Minutes of Meeting** 

Name of the Programme: B.Com, B.Com CA and B.Com PA

| S. No. | Academic Year | Minutes No                  | Minutes |
|--------|---------------|-----------------------------|---------|
|        |               |                             | pp      |
| 1      | 2017 – 2018   | 1 <sup>st</sup> BOS Minutes | 2-8     |
| 2      | 2018 – 2019   | 2 <sup>nd</sup> BOS Minutes | 9-15    |
| 3      | 2019 – 2020   | 3 <sup>rd</sup> BOS Minutes | 16-21   |
| 4      | 2020 – 2021   | 4 <sup>th</sup> BOS Minutes | 22-35   |
| 5      | 2021 – 2022   | 5 <sup>th</sup> BOS Minutes | 35-40   |