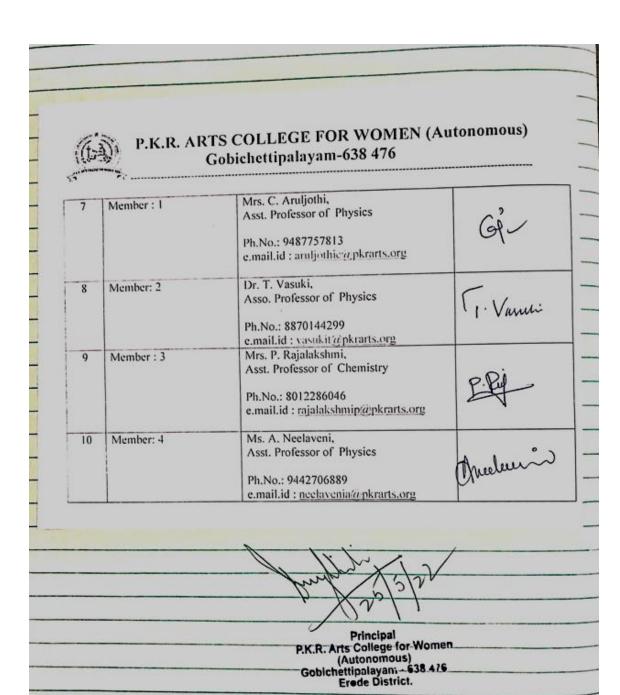

### Members of Board of Studies in Physics

| Particulars              | Name and Designation                                                                                                                                                                                | Signature        |
|--------------------------|-----------------------------------------------------------------------------------------------------------------------------------------------------------------------------------------------------|------------------|
| Chairman                 | Mrs. V. Radhika, Asst. Professor,     Head in charge of Physics                                                                                                                                     | Macchijant       |
| 4                        | 1. Mrs. C. Aruljothi, Asst. Professor of Physics                                                                                                                                                    | G/ Talelin       |
| Faculty                  | 2. Dr. T. Vasuki, Asst. Professor of Physics                                                                                                                                                        | 1. Vanue 12/8    |
| members                  | 3. Ms. P. Punithavathi, Asst. Professor of Physics                                                                                                                                                  | P Particular of  |
|                          | 4. Ms. P. Rajalakshmi, Asst. Professor of Chemistry                                                                                                                                                 | PP 12/8/17       |
| Subject                  | <ol> <li>Dr. P.M. Anbarasan, Professor &amp; coordinator, Centre for<br/>Research in Nanoscience &amp; Nano Technology, Periyar<br/>University, Salem – 636011. Ph. No 9443659435</li> </ol>        | D-1216/17        |
| experts                  | 2. Prof. R. Murugeshan, Head of Physics (Retd.),<br>Vivekanandha College of Arts & Science, Madurai. Ph.<br>No 7598314034 99 44 838 832                                                             | muzenaz          |
| University nominee       | <ol> <li>Dr. R. T. Rajendra Kumar, Associate Professor,<br/>Department of Nano Science &amp; Nano Technology,<br/>Bharathiar University, Coimbatore - 641046.</li> <li>Ph. No 9789757888</li> </ol> | ar.mw            |
| Industry<br>member       | <ol> <li>Mr. Sabapathy, Seyyone Software Solutions, 73, Anna<br/>Nagar, Opp. Satyan Eye Hospital, Ramanathapuram,<br/>Coimbatore - 45. Ph. No 0422 2310240.</li> </ol>                              | Leave on absence |
| Meritorious<br>aluminous | <ol> <li>Dr. K. Sownthari,.</li> <li>Asst. Professor of Physics,</li> <li>Stella Maris College,</li> <li>Chennai - 6000086. Ph. No 9894385632</li> </ol>                                            | leave on absence |

### Members of Board of Studies in Physics

| Particulars           | Name and Designation                                                                                                                              | Signature          |
|-----------------------|---------------------------------------------------------------------------------------------------------------------------------------------------|--------------------|
| Chairman              | Mrs. V. Radhika,<br>Asst. Professor,<br>Head in charge of Physics                                                                                 | Maccollingan Truly |
|                       | 1.Mrs. C. Aruljothi,<br>Asst. Professor of Physics                                                                                                | GP-714/18          |
| Faculty members       | 2.Dr. T. Vasuki,<br>Asst. Professor of Physics                                                                                                    | T. Vandionloyles.  |
| . Launy memora        | 3.Ms. P. Punithavathi,<br>Asst. Professor of Physics                                                                                              | P. pantitidaltion  |
|                       | 4.Ms. P. Rajalakshmi,<br>Asst. Professor of Chemistry                                                                                             | Pal-               |
| Subject experts       | 1.Dr. P.M. Anbarasan, Professor & coordinator, Centre for Research in Nanoscience & Nano Technology, Periyar University, Salem.                   | Leave on absence   |
|                       | 2.Prof. R. Murugeshan, Head of Physics (Retd.), Vivekanandha College of Arts &Science, Madurai.                                                   | Vennaturais        |
| University nominee    | 1.Dr. R. T. Rajendra Kumar,     Associate Professor,     Department of Nano Science &     Nano Technology, Bharathiar University,     Coimbatore. | ar. mi             |
| Industry<br>member    | 1.Mr. Sabapathy,     Seyyone Software Solutions,     73, Anna Nagar, Opp. Satyan Eye Hospital,     Ramanathapuram, Coimbatore.                    | Leave on           |
| Meritorious aluminous | 1.Dr. K. Sownthari,. Asst. Professor of Physics, Stella Maris College, Chennai.                                                                   | ireave on absence  |