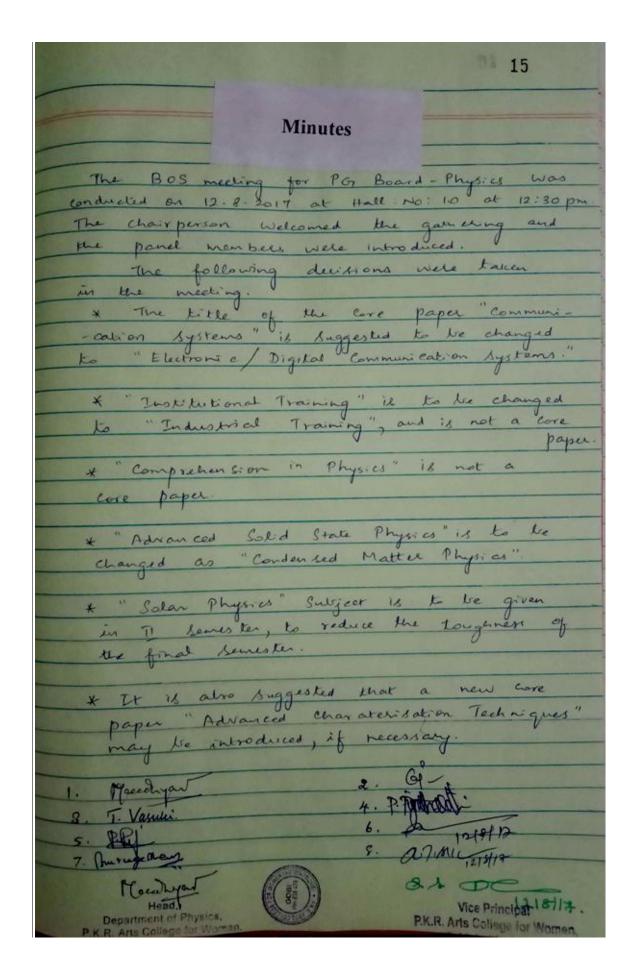

# **BOS – Minutes of Meeting** 2017 – 2018

### P.K.R. Arts College for Women

Accredited with 'A' Grade by NAAC

An Autonomous Institution – Affiliated to Bharathiar University

Gobichettipalayam – 638476