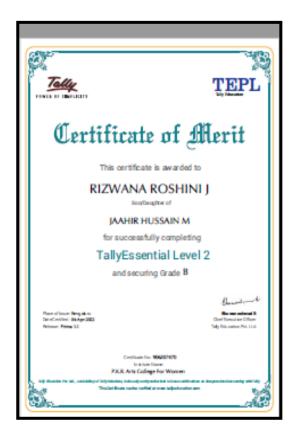

ce,
P.K.R. Arts College for Women
Gobichetilpalayam 638 476.



(An Autonomous Institution-Affiliated to Bharathiar University, Coimbatore) Approved by Government of Tamil Nadu and Accredited by NAAC with 'A' Grade Gobichettipalayam – 638 476, Erode District, Tamil Nadu, India Website: www.pkrarts.org | E.mail: pkroffice@gmail.com | Phone: 04285 - 222128

NAAC
2<sup>nd</sup> Cycle
Criterion I
Metric 1.3.2 &1.3.3

**CLASS:II M.COM** 

#### COURSE TITLE: PRACTICAL APPROACH TO DIGITAL MARKETING







(An Autonomous Institution-Affiliated to Bharathiar University, Coimbatore) Approved by Government of Tamil Nadu and Accredited by NAAC with 'A' Grade Gobichettipalayam – 638 476, Erode District, Tamil Nadu, India Website: www.pkrarts.org | E.mail: pkroffice@gmail.com | Phone: 04285 - 222128









(An Autonomous Institution-Affiliated to Bharathiar University, Coimbatore) Approved by Government of Tamil Nadu and Accredited by NAAC with 'A' Grade Gobichettipalayam – 638 476, Erode District, Tamil Nadu, India Website: www.pkrarts.org | E.mail: pkroffice@gmail.com | Phone: 04285 - 222128

2<sup>nd</sup> Cycle
Criterion I
Metric 1.3.2 &1.3.3

**NAAC**