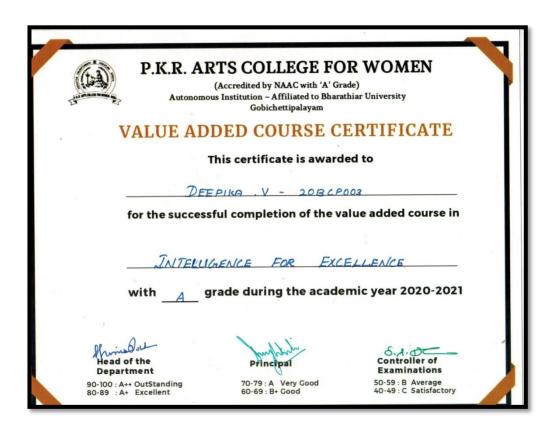

| 17 | 1  | 1 | 1 | 1  | 1  | 1, | - | 1   | 1  | -   | 4  | 5  | 4 | 4 | 1 | 1 |
| 42 | 21MCG044 | VAISHNAVI V        | 1  | 1  | 1 | 1 | 1  | 1  | 1  | 1 | 1   | 1, | -   | 4  | -  | 4 | 0 | 1 | 2 |

COURSE INSTRUCTOR

NOD
Dr. P. NATESAN, M.Com. M.Phil. Ph.D.,
DEAN and HEAD
Department of Commerce,
P.K.R. Arts College for Women
Gobichetilpalayam 638 476.



(An Autonomous Institution-Affiliated to Bharathiar University, Coimbatore) Approved by Government of Tamil Nadu and Accredited by NAAC with 'A' Grade Gobichettipalayam – 638 476, Erode District, Tamil Nadu, India Website: www.pkrarts.org | E.mail: pkroffice@gmail.com | Phone: 04285 - 222128

NAAC
2<sup>nd</sup> Cycle
Criterion I
Metric 1.3.2 &1.3.3

**CLASS:II M.COM** 

#### COURSE TITLE: PRACTICAL APPROACH TO DIGITAL MARKETING







(An Autonomous Institution-Affiliated to Bharathiar University, Coimbatore) Approved by Government of Tamil Nadu and Accredited by NAAC with 'A' Grade Gobichettipalayam – 638 476, Erode District, Tamil Nadu, India Website: www.pkrarts.org | E.mail: pkroffice@gmail.com | Phone: 04285 - 222128









(An Autonomous Institution-Affiliated to Bharathiar University, Coimbatore) Approved by Government of Tamil Nadu and Accredited by NAAC with 'A' Grade Gobichettipalayam – 638 476, Erode District, Tamil Nadu, India Website: www.pkrarts.org | E.mail: pkroffice@gmail.com | Phone: 04285 - 222128

2<sup>nd</sup> Cycle
Criterion I
Metric 1.3.2 &1.3.3

**NAAC**