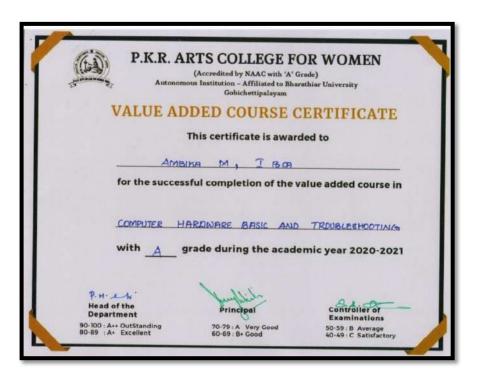

# **Department of Computer Science**

#### **Hardware Basics and Troubleshooting**

#### P.K.R. ARTS COLLEGE FOR WOMEN Accredited with 'A' Grade by NAAC Autonomous Institution - Affiliated to Bharathiar University Gobichettipalayam. Department of Computer Science Value Added Attendance I B.SC CS Course Name : Computer Hardware Basics and Troubleshooting 24/11/2020 27/02/202 5/11/2020 9/12/2021 S.NO Reg No AB AB AB AB AB 20BCS001 Bhuvaneshwari N P P P P P p P P P P P 20BCS002 Deepika R P P P AB P P P P P P P p 20BCS003 Deepika V p P P P P P P P P 20BCS004 Gayathri A P AB P P P P P P P P 20BCS005 Gayathri G AB P P P P P P AB 20BCS006 Gayathri M P P P P AB AB P 20BCS007 Hema M P p P P P p p P P P 20BCS008 Jananishree K K 8 P P AB P P P AB AB AB 20BCS009 Jayabharathi T 9 P P P P P P P P P p P 20BCS010 Jayalakshmi C 10 AB P P P P P P P P P P 20BCS011 Jothika M 11 P AB P P P P P AB P P 12 20BCS012 Kaviya P P P P P P P P P P AB P 20BCS013 Kiruthika M 13 P P P P P P P P 20BCS014 Kiruthuka K T AB 14 P P AB P P P P AB P P P P 20BCS015 Maharajothi M P 15 P p P P P P P P P AB P P 20BCS016 Mithra R. B AB 20BCS017 Mythili V 9.4. et