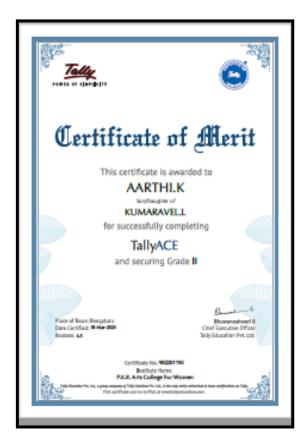

### **Department of Commerce**

#### CLASS:III B.COM A& B,III B.COM CA,III B.COM PA

**COURSE TITLE: TALLY ACE** 

(An Autonomous Institution-Affiliated to Bharathiar University, Coimbatore) Approved by Government of Tamil Nadu and Accredited by NAAC with 'A' Grade Gobichettipalayam – 638 476, Erode District, Tamil Nadu, India Website:www.pkrarts.org | E.mail: pkroffice@gmail.com | Phone:04285 - 222128