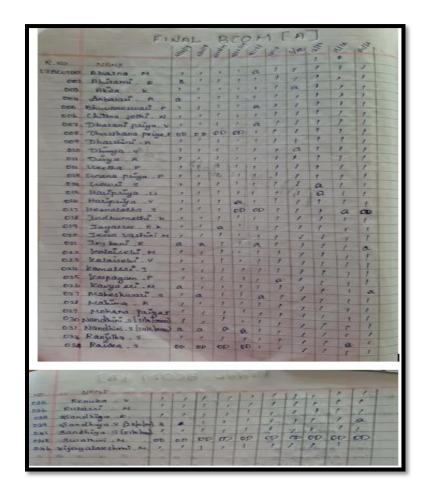

#### **Department of Physics**

Course Name: Basics of Electricity and Electronics

(An Autonomous Institution-Affiliated to Bharathiar University, Coimbatore) Approved by Government of Tamil Nadu and Accredited by NAAC with 'A' Grade Gobichettipalayam – 638 476, Erode District, Tamil Nadu, India Website:www.pkrarts.org | E.mail: pkroffice@gmail.com | Phone:04285 - 222128

| - 10  | NAME OF THE STUDENT'S     | CLASS  | nink | istop | asitha | 118/19 | 10 s/iq | NITA<br>NITA | palela | 1 5/9/19 | 12/9/19 | Sulatio  | balade | Pales | 19/12/ | 2311 | 36/1/20 | 12/2 | ورع  | 20 18 g |
|-------|---------------------------|--------|------|-------|--------|--------|---------|--------------|--------|----------|---------|----------|--------|-------|--------|------|---------|------|------|---------|
| 3     | NANDHINI CHITRA-M         |        | 1    | 1     | 1      | 1      | 1       | 1            | 1      | 1        | a       | No. Head | ,      | 1     | 14.    | 92   | 9       | P.   | 30/2 | 2,2,    |
| 2     | NITHYA SRI .S             | 4 4    | 1    | 1     | 1      | 1      | 1       | 1            | 1      | ,        | ,       | ,        | ,      | 1     | /      | 1    | 1       | 1    | 1    | 11      |
| 3     | PADMA PRIYA-S             | ,,     | 1    | ,     | 1      | 1      | ,       | 1            | 1      | 1        | 1       | 1        | -      | ,     | a      | 1    | a       | 1    | 1    | 1 1     |
| 4     | PALLÀVI P                 |        | 1    | 1     | 1      | 1      | 1       | 1            | 1      | 1        | ,       | ,        | 1      | 1     | /      | 1    | 1       | 1    | 1    | 11      |
| 5     | PRETHIKA P                | 11 7   | 1    | ,     | ,      | 1      | 1       | 1.           | 1      | 1        | ,       | -        | -      | 1     | 1      | 1-   | 1       | 1    | /    | 11      |
| 6     | Ramya. N. Gr              | 1 4    | 1    | 1     | 1      | 1      | 1       | 1            | ,      | 1        | 1       | 1        | -      | ,     | /      | 1    | 1       | 1    | 1    | 1 a     |
| 7     | SAMYUKTHA KARTHIKEYE      | n),    | 1    | 1     | 1      | 1      | 1       | 1            | 1      | 1        | 1       | ,        | -      | 1     | 1      | 1    | 1       | 1    | 1    | 1/2     |
| 8     | SELVALAKSHMI · G          |        | 1    | 1     | 1      | 1      | 1       | 1            | 1      | 1        | 1       | 1        | 1      | 1     | 1      | -    | -       | 1    | /    | 1 1     |
| 9     | SHILPR-5                  | 7 +    | 1    | 1     | 1      | 1      | 1       | 1            | 1      | 1        | 1       | ,        | 1      | a     | 1      | -    | 1       | 1    |      | 1 a     |
| ID.   | SIVASANKARI S             | 4 20   | 1    | 1     | 1      | 1      | 1       | 1            | 1      | 1        | 1       | ,        | ,      | 1     | 1      | 1    | 1       | -    | -    | 11      |
| 11    | SNEHA-M                   | 1 ~    | 1    | 1     | 1      | 1      | 1       | 1            | 1      | 1        | 1       | 1        | 1      | 1     | 1      | -    | 1       | a    | /    | 11      |
| 12    | SUBHA P (1A)              | 4.2    | 1    | 1     | ,      | 1      | 1       | 1            | 1      | 1        | 1       | 1        | 1      | a     | a      | a    | a       | a    | /    | 11/     |
|       | SNEETHA · M               | **     | 1    | 1     | 1      | 1      | 1       | 15           | 1      | 1        | 1       | 1        | 1      | 1     | 1      | -    | 1       | 1    | ,    | 1       |
| 14    | THENMOZHI-R               | 11.7   | 1    | 1     | 1      | 1      | 1       | 1            | 1      | 1        | 1       | 1        | 1      | 1     | 1      | 1    | 1       | ,    | ,    | 1       |
| 15    | VINUPRITHIKALD            | 4 11   | 1    | 1     | 1      | 1      | 1       | 1            | 1      | 1        | 1       | 1        | 1      | 1     | 1      | 1    | 1       | ,    | ,    | 1       |
| 16    | YASODHA-R                 | ION    | 1    | 1     | 1      | 1      | 1       | 1            | 1      | 1        | a       | 1        | 1      | 1     | 1      | 1    | 1       | 1    | 7    | , ,     |
| 17    | DEEPA.N .                 | II-884 | 1    | 1     | 1      | 1      | 1       | 1            | a      | 1        | a       | 1        | 1      | 1     | a      | 1    | 1       | 1    | 1    | a a     |
| 18    | GRAYATHRI . M             | y 10   | 1    | 1     | 1      | 1      | 1       | 1            | a      | 1        | a       | 1        | 1      | a     | q      | 1    | 1       | 1    | 1    | a a1    |
| 19    | KOVITHO:G                 |        | 1    | 1     | 1      | 1      | 1       | 1            | a      | 1        | a       | 1        | 1      | a     | 1      | a    | 1       | 1    | 1    | 2 41    |
| 20    | KARPAGAM-G                | 44     | 1    | 1     | 1      | 1      | 1       | 1_           | a      | 1        | a       | 1        | 1      | 1     | 1      | a    | a       | 1    | 1    | 101     |
| 21    | KRISHNAVENI: M            | 6 V    | 1    | 1     | 1      | 1      | ,       | 9            | a      | 1        | a       | 1        | 1      | a     | a      | 1    | 1       | 1    | 1    | a */    |
| 333   | Lavanya-k                 |        | 1    | 1     | 1      | 1      | 1       | 1            | a      | 1        | a       | 1        | 1      | 1     | 1      | 1    | a.      | 1    | 1    | 11      |
|       | SALINI R                  | 4 7    | . 1  | 1     | 1      | 1      | 1       | 1            | a      | 1        | a       | 1        | 1      | a     | 1      | 1    | 1       | 1    | 1    | 9/      |
| 10000 | SANDHIRAVATHANA R         | 4 3    | 1    | 1     | 1      | ,      | 1       | 1.           | a      | 1        | a       | 1        | 1      | a     | 1      | /    | 1       | 1    | -    | 9       |
| 200   | SATHYA:N_                 | 4 7    | ,    | 1     | 1      | ,      | ,       | 1            | a      | a        | a       | 1        | 1      | 1     | /      | 1    | 1       | 1    | 1-   | 1 4/    |
|       | THANUPREYA S              |        | ub   | .1    | ,      | ,      | 1       | 16_          | a      | 1        | a       | 1        | 1      | a     | /      | /    | 1       | 1    | 1    | A 4/    |
|       | 1.                        | li-Bo  | 1    | 1     | ,      | ,      | 1       | 1            | a      | 1        | 1       | 1        | /      | a     | a.     | a    | a       | -    | ,    | 11      |
|       | PRIVA · S                 | (117)  | ,    | 1     | ,      | ,      | 1       | 1            | 1      | /        | 1       | 1        | 1      | 0/3   | 128    | 1    | -       | a.   | 1    | C ZXX   |
| +     | pature of Resource Person |        | -    | -     | · và   | 14     | JX.     | N. V.        | WFA    | KIPIS    | 1-      | phys.    | ar.    | CIA   | W.     | V.   | 7       | 1    | Art. | 1       |