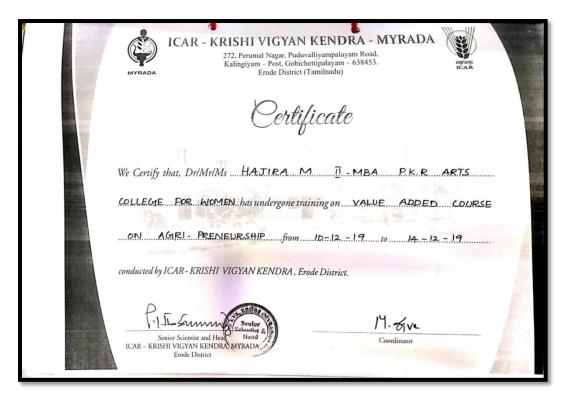

|



(An Autonomous Institution-Affiliated to Bharathiar University, Coimbatore) Approved by Government of Tamil Nadu and Accredited by NAAC with 'A' Grade Gobichettipalayam – 638 476, Erode District, Tamil Nadu, India Website:www.pkrarts.org | E.mail: pkroffice@gmail.com | Phone:04285 - 222128







(An Autonomous Institution-Affiliated to Bharathiar University, Coimbatore) Approved by Government of Tamil Nadu and Accredited by NAAC with 'A' Grade Gobichettipalayam – 638 476, Erode District, Tamil Nadu, India Website:www.pkrarts.org | E.mail: pkroffice@gmail.com |Phone:04285 - 222128







(An Autonomous Institution-Affiliated to Bharathiar University, Coimbatore) Approved by Government of Tamil Nadu and Accredited by NAAC with 'A' Grade Gobichettipalayam – 638 476, Erode District, Tamil Nadu, India Website:www.pkrarts.org | E.mail: pkroffice@gmail.com | Phone:04285 - 222128