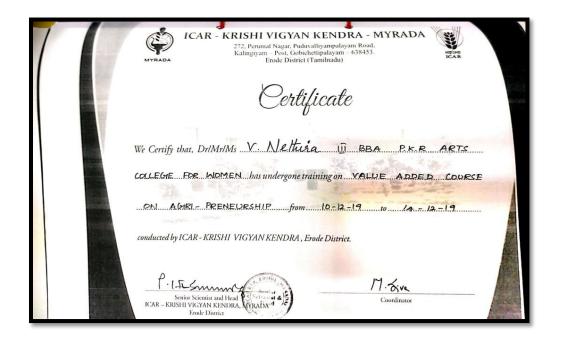

#### **Department of Computer Science**

(An Autonomous Institution-Affiliated to Bharathiar University, Coimbatore) Approved by Government of Tamil Nadu and Accredited by NAAC with 'A' Grade Gobichettipalayam – 638 476, Erode District, Tamil Nadu, India Website:www.pkrarts.org | E.mail: pkroffice@gmail.com | Phone:04285 - 222128