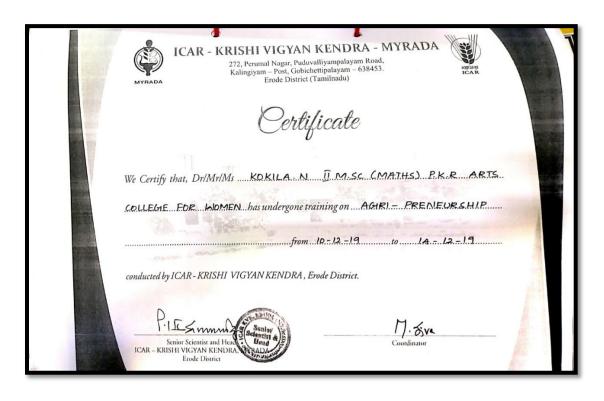

#### **Department of Computer Science**

(An Autonomous Institution-Affiliated to Bharathiar University, Coimbatore) Approved by Government of Tamil Nadu and Accredited by NAAC with 'A' Grade Gobichettipalayam – 638 476, Erode District, Tamil Nadu, India Website:www.pkrarts.org | E.mail: pkroffice@gmail.com | Phone:04285 - 222128