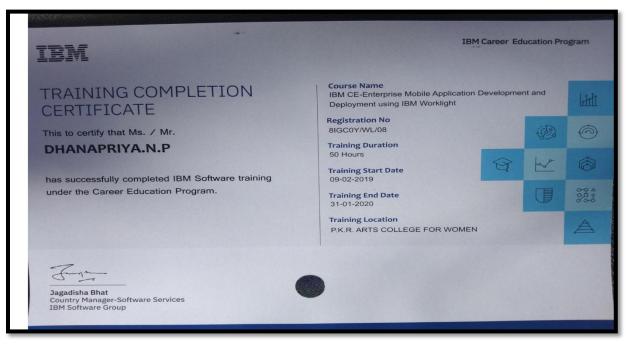

#### **Department of Computer Science**

(An Autonomous Institution-Affiliated to Bharathiar University, Coimbatore) Approved by Government of Tamil Nadu and Accredited by NAAC with 'A' Grade Gobichettipalayam – 638 476, Erode District, Tamil Nadu, India Website:www.pkrarts.org | E.mail: pkroffice@gmail.com | Phone:04285 - 222128