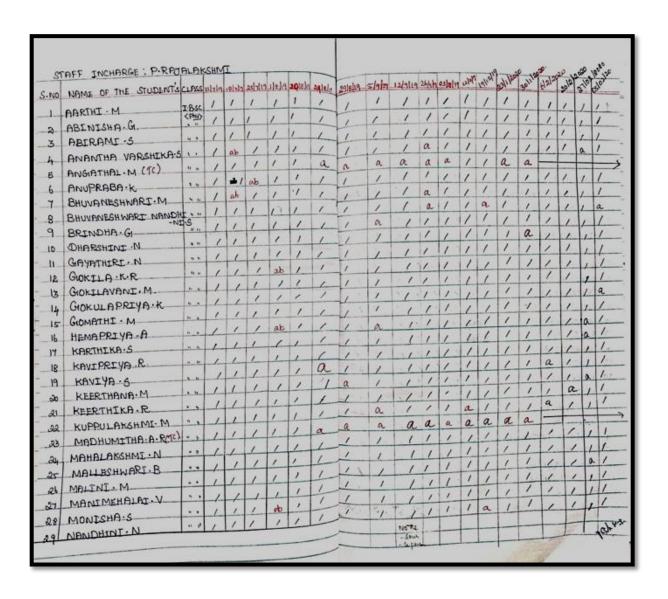

#### **Department of Physics**

Course Name: Basics of Electricity and Electronics

(An Autonomous Institution-Affiliated to Bharathiar University, Coimbatore) Approved by Government of Tamil Nadu and Accredited by NAAC with 'A' Grade Gobichettipalayam – 638 476, Erode District, Tamil Nadu, India Website:www.pkrarts.org | E.mail: pkroffice@gmail.com | Phone:04285 - 222128

| - 10  | NAME OF THE STUDENT'S     | CLASS  | nink | istop | asitha | 118/19 | 10 s/iq | NITA<br>NITA | palela | 1 5/9/19 | 12/9/19 | Sulatio  | balade | Pales | 19/12/ | 2311 | 36/1/20 | 12/2 | ورع  | 20 18 g |
|-------|---------------------------|--------|------|-------|--------|--------|---------|--------------|--------|----------|---------|----------|--------|-------|--------|------|---------|------|------|---------|
| 3     | NANDHINI CHITRA-M         |        | 1    | 1     | 1      | 1      | 1       | 1            | 1      | 1        | a       | No. Head | ,      | 1     | 14.    | 92   | 9       | P.   | 30/2 | 2,2,    |
| 2     | NITHYA SRI .S             | 4 4    | 1    | 1     | 1      | 1      | 1       | 1            | 1      | ,        | ,       | ,        | ,      | 1     | /      | 1    | 1       | 1    | 1    | 11      |
| 3     | PADMA PRIYA-S             | ,,     | 1    | ,     | 1      | 1      | ,       | 1            | 1      | 1        | 1       | 1        | -      | ,     | a      | 1    | a       | 1    | 1    | 1 1     |
| 4     | PALLÀVI P                 |        | 1    | 1     | 1      | 1      | 1       | 1            | 1      | 1        | ,       | ,        | 1      | 1     | /      | 1    | 1       | 1    | 1    | 11      |
| 5     | PRETHIKA P                | 11 7   | 1    | ,     | ,      | 1      | 1       | 1.           | 1      | 1        | ,       | -        | -      | 1     | 1      | 1-   | 1       | 1    | /    | 11      |
| 6     | Ramya. N. Gr              | 1 4    | 1    | 1     | 1      | 1      | 1       | 1            | ,      | 1        | 1       | 1        | -      | ,     | /      | 1    | 1       | 1    | 1    | 1 a     |
| 7     | SAMYUKTHA KARTHIKEYE      | n),    | 1    | 1     | 1      | 1      | 1       | 1            | 1      | 1        | 1       | ,        | -      | 1     | 1      | 1    | 1       | 1    | 1    | 1/2     |
| 8     | SELVALAKSHMI · G          |        | 1    | 1     | 1      | 1      | 1       | 1            | 1      | 1        | 1       | 1        | 1      | 1     | 1      | -    | -       | 1    | /    | 1 1     |
| 9     | SHILPR-5                  | 7 +    | 1    | 1     | 1      | 1      | 1       | 1            | 1      | 1        | 1       | ,        | 1      | a     | 1      | -    | 1       | 1    |      | 1 a     |
| ID.   | SIVASANKARI S             | 4 20   | 1    | 1     | 1      | 1      | 1       | 1            | 1      | 1        | 1       | ,        | ,      | 1     | 1      | 1    | 1       | -    | -    | 11      |
| 11    | SNEHA-M                   | 1 ~    | 1    | 1     | 1      | 1      | 1       | 1            | 1      | 1        | 1       | 1        | 1      | 1     | 1      | -    | 1       | a    | /    | 11      |
| 12    | SUBHA P (1A)              | 4.2    | 1    | 1     | ,      | 1      | 1       | 1            | 1      | 1        | 1       | 1        | 1      | a     | a      | a    | a       | a    | /    | 11/     |
|       | SNEETHA · M               | **     | 1    | 1     | 1      | 1      | 1       | 15           | 1      | 1        | 1       | 1        | 1      | 1     | 1      | -    | 1       | 1    | ,    | 1       |
| 14    | THENMOZHI-R               | 11.7   | 1    | 1     | 1      | 1      | 1       | 1            | 1      | 1        | 1       | 1        | 1      | 1     | 1      | 1    | 1       | ,    | ,    | 1       |
| 15    | VINUPRITHIKALD            | 4 11   | 1    | 1     | 1      | 1      | 1       | 1            | 1      | 1        | 1       | 1        | 1      | 1     | 1      | 1    | 1       | ,    | ,    | 1       |
| 16    | YASODHA-R                 | ION    | 1    | 1     | 1      | 1      | 1       | 1            | 1      | 1        | a       | 1        | 1      | 1     | 1      | 1    | 1       | 1    | 7    | , ,     |
| 17    | DEEPA.N .                 | II-884 | 1    | 1     | 1      | 1      | 1       | 1            | a      | 1        | a       | 1        | 1      | 1     | a      | 1    | 1       | 1    | 1    | a a     |
| 18    | GRAYATHRI . M             | y 10   | 1    | 1     | 1      | 1      | 1       | 1            | a      | 1        | a       | 1        | 1      | a     | q      | 1    | 1       | 1    | 1    | a a1    |
| 19    | KOVITHO:G                 |        | 1    | 1     | 1      | 1      | 1       | 1            | a      | 1        | a       | 1        | 1      | a     | 1      | a    | 1       | 1    | 1    | 2 41    |
| 20    | KARPAGAM-G                | 44     | 1    | 1     | 1      | 1      | 1       | 1_           | a      | 1        | a       | 1        | 1      | 1     | 1      | a    | a       | 1    | 1    | 101     |
| 21    | KRISHNAVENI: M            | 6 V    | 1    | 1     | 1      | 1      | ,       | 9            | a      | 1        | a       | 1        | 1      | a     | a      | 1    | 1       | 1    | 1    | a */    |
| 333   | Lavanya-k                 |        | 1    | 1     | 1      | 1      | 1       | 1            | a      | 1        | a       | 1        | 1      | 1     | 1      | 1    | a.      | 1    | 1    | 11      |
|       | SALINI R                  | 4 7    | . 1  | 1     | 1      | 1      | 1       | 1            | a      | 1        | a       | 1        | 1      | a     | 1      | 1    | 1       | 1    | 1    | 9/      |
| 10000 | SANDHIRAVATHANA R         | 4 3    | 1    | 1     | 1      | ,      | 1       | 1.           | a      | 1        | a       | 1        | 1      | a     | 1      | /    | 1       | 1    | -    | 9       |
| 200   | SATHYA:N_                 | 4 7    | ,    | 1     | 1      | ,      | ,       | 1            | a      | a        | a       | 1        | 1      | 1     | /      | 1    | 1       | 1    | 1-   | 1 4/    |
|       | THANUPREYA S              |        | ub   | .1    | ,      | ,      | 1       | 16_          | a      | 1        | a       | 1        | 1      | a     | /      | /    | 1       | 1    | 1    | A 4/    |
|       | 1.                        | li-Bo  | 1    | 1     | ,      | ,      | 1       | 1            | a      | 1        | 1       | 1        | /      | a     | a.     | a    | a       | -    | ,    | 11      |
|       | PRIVA · S                 | (117)  | ,    | 1     | ,      | ,      | 1       | 1            | 1      | /        | 1       | 1        | 1      | 0/3   | 128    | 1    | -       | a.   | 1    | C ZXX   |
| +     | pature of Resource Person |        | -    | -     | · và   | 14     | JX.     | N. V.        | WFA    | KIPIS    | 1-      | phys.    | ar.    | CIA   | W.     | V.   | 7       | 1    | Art. | 1       |