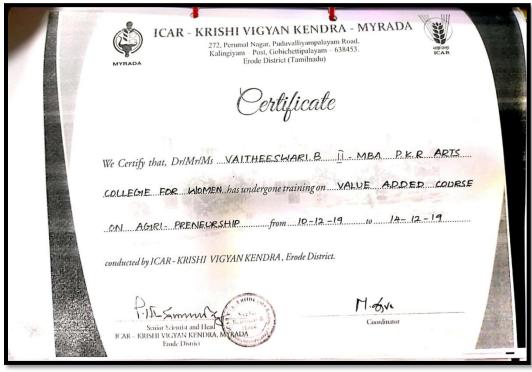

|



(An Autonomous Institution-Affiliated to Bharathiar University, Coimbatore) Approved by Government of Tamil Nadu and Accredited by NAAC with 'A' Grade Gobichettipalayam – 638 476, Erode District, Tamil Nadu, India Website:www.pkrarts.org | E.mail: pkroffice@gmail.com | Phone:04285 - 222128







(An Autonomous Institution-Affiliated to Bharathiar University, Coimbatore) Approved by Government of Tamil Nadu and Accredited by NAAC with 'A' Grade Gobichettipalayam – 638 476, Erode District, Tamil Nadu, India Website:www.pkrarts.org | E.mail: pkroffice@gmail.com |Phone:04285 - 222128







(An Autonomous Institution-Affiliated to Bharathiar University, Coimbatore) Approved by Government of Tamil Nadu and Accredited by NAAC with 'A' Grade Gobichettipalayam – 638 476, Erode District, Tamil Nadu, India Website:www.pkrarts.org | E.mail: pkroffice@gmail.com | Phone:04285 - 222128