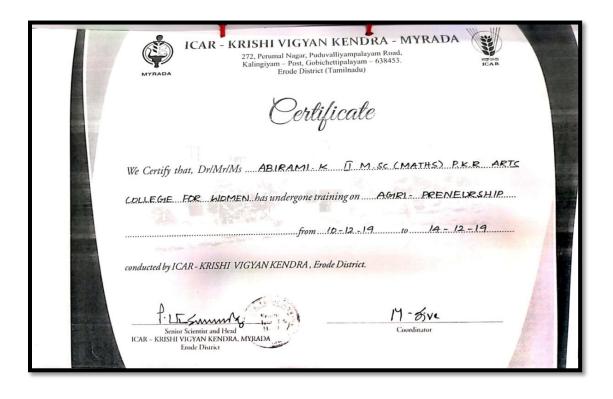

|



(An Autonomous Institution-Affiliated to Bharathiar University, Coimbatore) Approved by Government of Tamil Nadu and Accredited by NAAC with 'A' Grade Gobichettipalayam – 638 476, Erode District, Tamil Nadu, India Website:www.pkrarts.org | E.mail: pkroffice@gmail.com | Phone:04285 - 222128







(An Autonomous Institution-Affiliated to Bharathiar University, Coimbatore) Approved by Government of Tamil Nadu and Accredited by NAAC with 'A' Grade Gobichettipalayam – 638 476, Erode District, Tamil Nadu, India Website:www.pkrarts.org | E.mail: pkroffice@gmail.com |Phone:04285 - 222128







(An Autonomous Institution-Affiliated to Bharathiar University, Coimbatore) Approved by Government of Tamil Nadu and Accredited by NAAC with 'A' Grade Gobichettipalayam – 638 476, Erode District, Tamil Nadu, India Website:www.pkrarts.org | E.mail: pkroffice@gmail.com | Phone:04285 - 222128