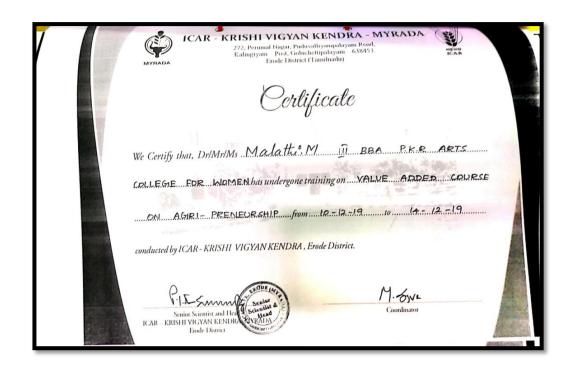

#### **Department of Computer Science**

(An Autonomous Institution-Affiliated to Bharathiar University, Coimbatore) Approved by Government of Tamil Nadu and Accredited by NAAC with 'A' Grade Gobichettipalayam – 638 476, Erode District, Tamil Nadu, India Website:www.pkrarts.org | E.mail: pkroffice@gmail.com | Phone:04285 - 222128