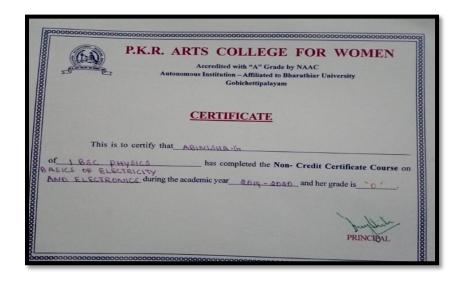

#### **Department of Physics**

Course Name: Basics of Electricity and Electronics

(An Autonomous Institution-Affiliated to Bharathiar University, Coimbatore) Approved by Government of Tamil Nadu and Accredited by NAAC with 'A' Grade Gobichettipalayam – 638 476, Erode District, Tamil Nadu, India Website:www.pkrarts.org | E.mail: pkroffice@gmail.com | Phone:04285 - 222128