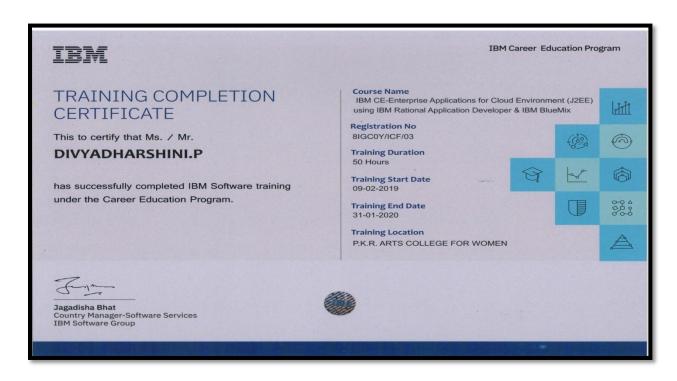

#### **Department of Computer Science**

(An Autonomous Institution-Affiliated to Bharathiar University, Coimbatore) Approved by Government of Tamil Nadu and Accredited by NAAC with 'A' Grade Gobichettipalayam – 638 476, Erode District, Tamil Nadu, India Website:www.pkrarts.org | E.mail: pkroffice@gmail.com | Phone:04285 - 222128