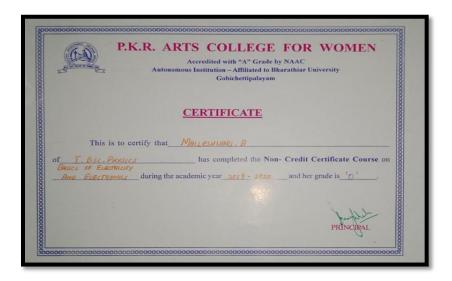

#### **Department of Physics**

Course Name: Basics of Electricity and Electronics

(An Autonomous Institution-Affiliated to Bharathiar University, Coimbatore) Approved by Government of Tamil Nadu and Accredited by NAAC with 'A' Grade Gobichettipalayam – 638 476, Erode District, Tamil Nadu, India Website:www.pkrarts.org | E.mail: pkroffice@gmail.com | Phone:04285 - 222128