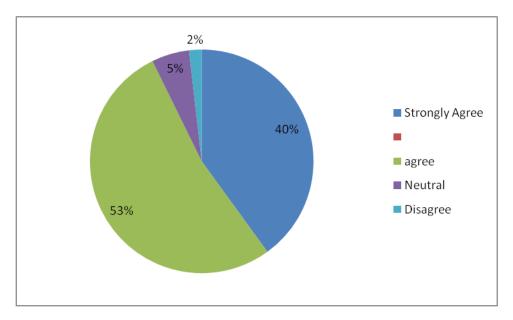

# 3. Quality and relevance of the courses included into the curriculum are good

(An Autonomous Institution-Affiliated to Bharathiar University, Coimbatore)

Approved by Government of Tamil Nadu and Accredited by NAAC with 'A' Grade