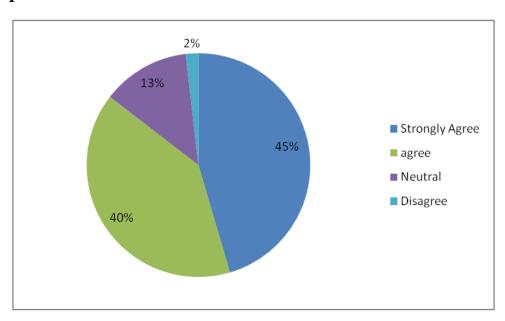

No. of. Questions: 10 No. of Responses: 55

1. Do you agree that structure of the programme that your daughter is undergoing has a good mixture of theory and practical courses in different years / semesters?