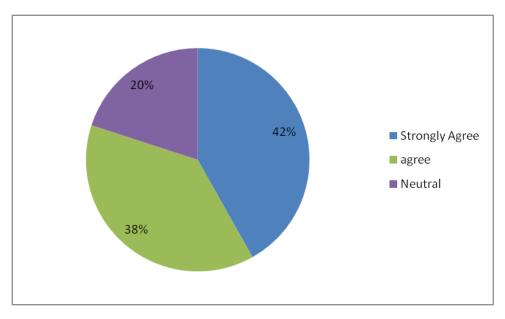

# 3. Quality and relevance of the courses included into the curriculum are good

(An Autonomous Institution-Affiliated to Bharathiar University, Coimbatore)

Approved by Government of Tamil Nadu and Accredited by NAAC with 'A' Grade