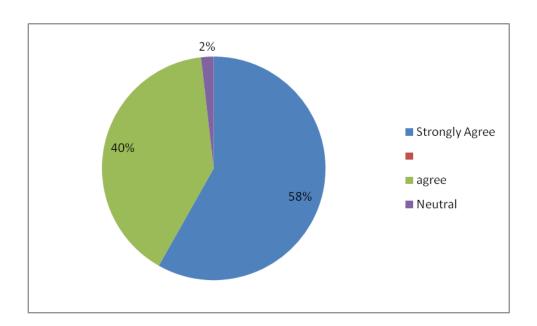

#### 2. Required text and reference books are available in the library for access