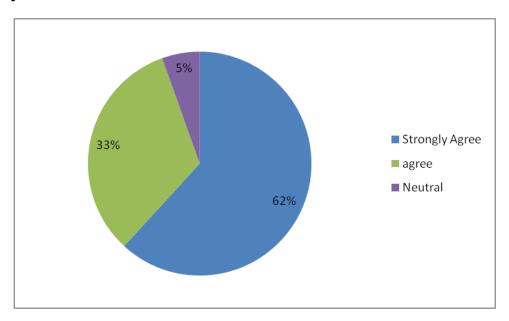

No. of. Questions: 10 No. of Responses: 55

1. Do you agree that structure of the programme that your daughter is undergoing has a good mixture of theory and practical courses in different years / semesters?