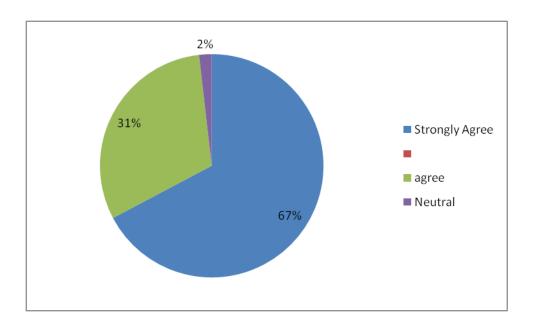

#### 2. Required text and reference books are available in the library for access