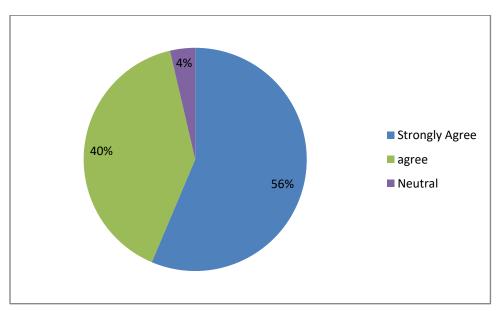

# 3. Quality and relevance of the courses included into the curriculum are good

(An Autonomous Institution-Affiliated to Bharathiar University, Coimbatore)

Approved by Government of Tamil Nadu and Accredited by NAAC with 'A' Grade