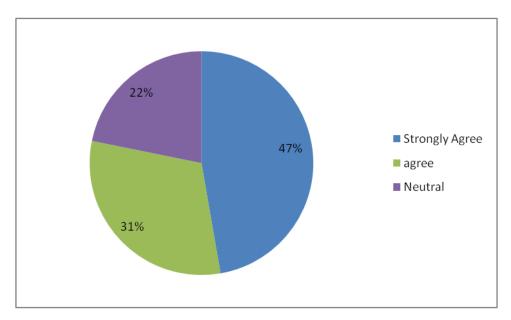

# **6.** The courses studied are relevant to the latest and/or future developments / technologies