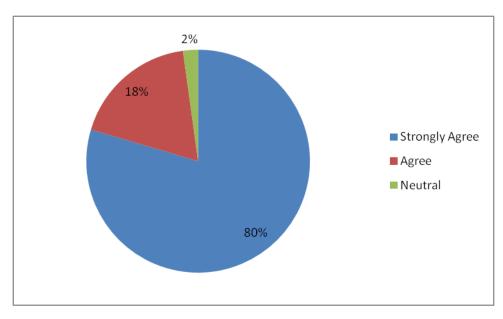

## 4. I have compared this syllabus with those of other college / university to ensure competence