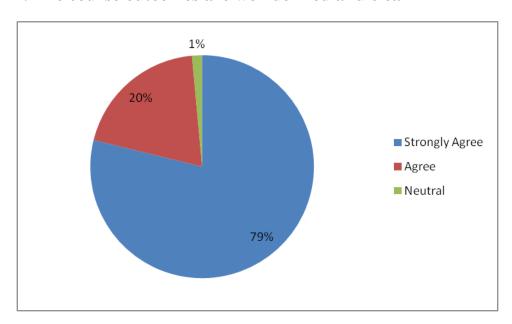

### A Report on the Faculty Feedback on Curriculum

The IQAC of P.K.R Arts College for Women receives curriculum feedback from the faculty at the end of each semester on the need based syllabus, Well defined Course Outcomes, effectiveness of Curriculum, freedom to adopt new teaching strategies.

No. of. Questions: 14 No. of . Responses: 274

### 1. Curriculum and Syllabus are need based





(An Autonomous Institution-Affiliated to Bharathiar University, Coimbatore)

Approved by Government of Tamil Nadu and Accredited by NAAC with 'A' Grade

Gobichettipalayam – 638 476, Erode District, Tamil Nadu, India

Website: www.pkrarts.org [E.mail: pkroffice@gmail.com | Phone: 04285 - 222128

NAAC
2<sup>nd</sup> Cycle
Criterion I
Metric 1.4.1

#### 2. The course outcomes are well defined and clear



# 3. Sufficient number of relevant reading materials and digital resources are available in the Library





(An Autonomous Institution-Affiliated to Bharathiar University, Coimbatore)

Approved by Government of Tamil Nadu and Accredited by NAAC with 'A' Grade

Gobichettipalayam – 638 476, Erode District, Tamil Nadu, India

Website: www.pkrarts.org |E.mail: pkroffice@gmail.com | Phone: 04285 - 222128

NAAC
2<sup>nd</sup> Cycle
Criterion I
Metric 1.4.1

## 4. I have compared this syllabus with those of other college / university to ensure competence



### 5. The course has good balance between theory and application





(An Autonomous Institution-Affiliated to Bharathiar University, Coimbatore)

Approved by Government of Tamil Nadu and Accredited by NAAC with 'A' Grade

Gobichettipalaya