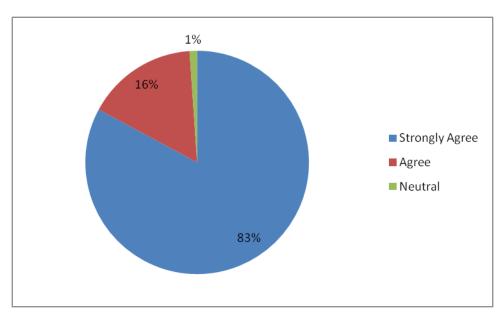

# 3. Sufficient number of relevant reading materials and digital resources are available in the Library

(An Autonomous Institution-Affiliated to Bharathiar University, Coimbatore)

Approved by Government of Tamil Nadu and Accredited by NAAC with 'A' Grade