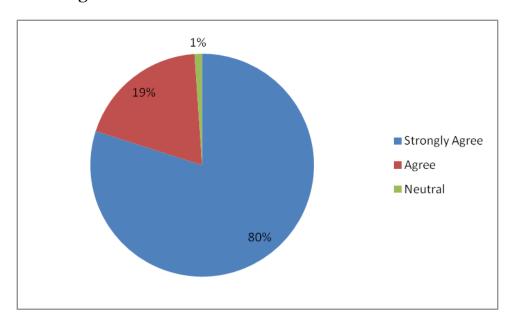

2<sup>nd</sup> Cycle
Criterion I
Metric 1.4.1

## 6. The course/syllabus of this course improve my knowledge and perspective in the subject area



### 7. I have contributed to the curriculum and / or syllabus development of this course





(An Autonomous Institution-Affiliated to Bharathiar University, Coimbatore)

Approved by Government of Tamil Nadu and Accredited by NAAC with 'A' Grade

Gobichettipalayam – 638 476, Erode District, Tamil Nadu, India

Website: www.pkrarts.org |E.mail: pkroffice@gmail.com | Phone: 04285 - 222128

NAAC
2<sup>nd</sup> Cycle
Criterion I
Metric 1.4.1

### 8. I have the freedom to propose, modify, suggest and incorporate new topics in the syllabus through proper forum



# 9. I have the freedom to adopt new techniques/education tools /strategies in Teaching





(An Autonomous Institution-Affiliated to Bharathiar University, Coimbatore)

Approved by Government of Tamil Nadu and Accredited by NAAC with 'A' Grade

Gobichettipalayam – 638 476, Erode District, Tamil Nadu, India

Website: www.pkrarts.org |E.mail: pkroffice@gmail.com | Phone: 04285 - 222128

NAAC
2<sup>nd</sup> Cycle
Criterion I
Metric 1.4.1

# 10. I am able to achieve the minimum required course outcome attainment level for my class



### 11. I have taken sufficient steps to provide assistance to slow learners





(An Autonomous Institution-Affiliated to Bharathiar University, Coimbatore)

Approved by Government of Tamil Nadu and Accredited by NAAC with 'A' Grade

Gobichettipalayam – 638 476, Erode District, Tamil Nadu, India

Website: www.pkrarts.org |E.mail: pkroffice@gmail.com