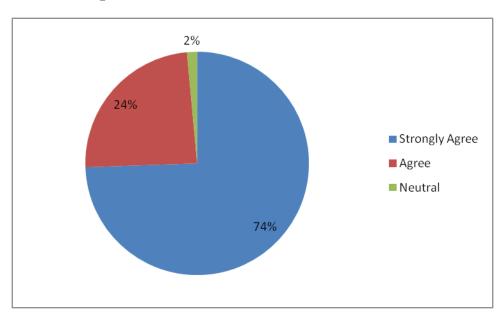

## 4. I have compared this syllabus with those of other college / university to ensure competence