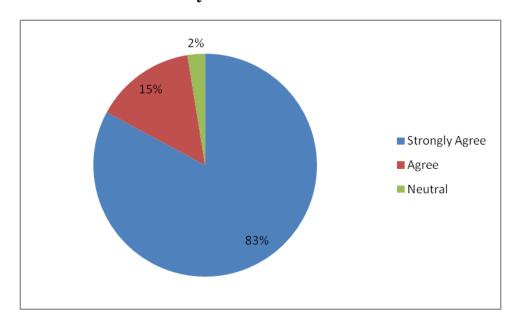

# 3. Sufficient number of relevant reading materials and digital resources are available in the Library

(An Autonomous Institution-Affiliated to Bharathiar University, Coimbatore)

Approved by Government of Tamil Nadu and Accredited by NAAC with 'A' Grade