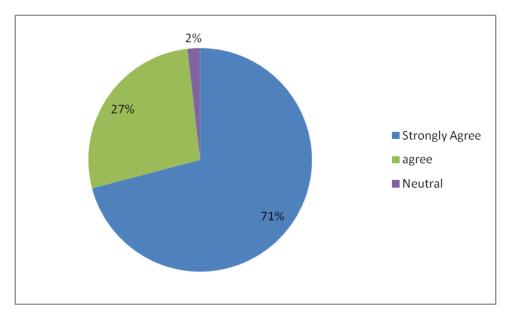

#### 3. Quality and relevance of the courses included into the curriculum are good

(An Autonomous Institution-Affiliated to Bharathiar University, Coimbatore)

Approved by Government of Tamil Nadu and Accredited by NAAC with 'A' Grade