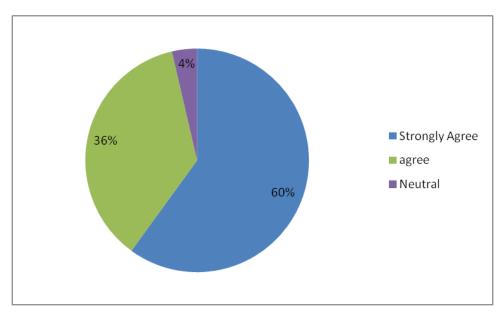

# 1. Do you agree that structure of the programme that your daughter is undergoing has a good mixture of theory and practical courses in different years / semesters?

(An Autonomous Institution-Affiliated to Bharathiar University, Coimbatore)