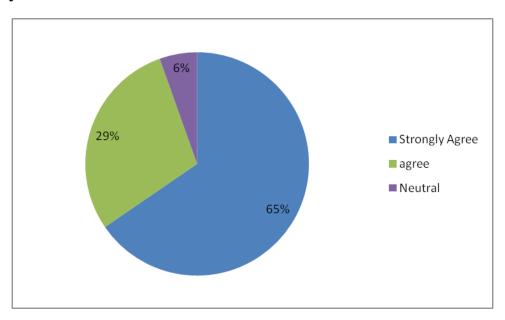

# 1. Do you agree that structure of the programme that your daughter is undergoing has a good mixture of theory and practical courses in different years / semesters?

(An Autonomous Institution-Affiliated to Bharathiar University, Coimbatore)