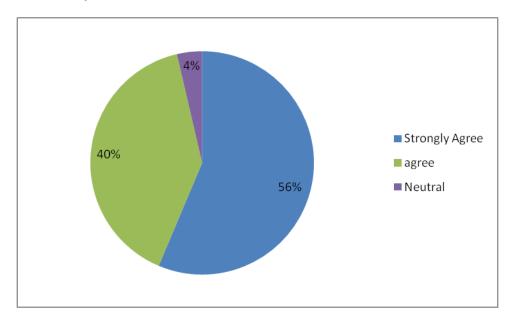

#### 3. Quality and relevance of the courses included into the curriculum are good

(An Autonomous Institution-Affiliated to Bharathiar University, Coimbatore)

Approved by Government of Tamil Nadu and Accredited by NAAC with 'A' Grade

Gobichettipalayam – 638 476, Erode District, Tamil Nadu, India

Website: www.pkrarts.org |E.mail: pkroffice@gmail.com | Phone: 04285 - 222128

NAAC
2<sup>nd</sup> Cycle
Criterion I
Metric 1.4.1

4. Faculty treat the students fairly irrespective of the background of the student (Gender, cast, community, creed, economic background, etc.) during teaching and evaluation