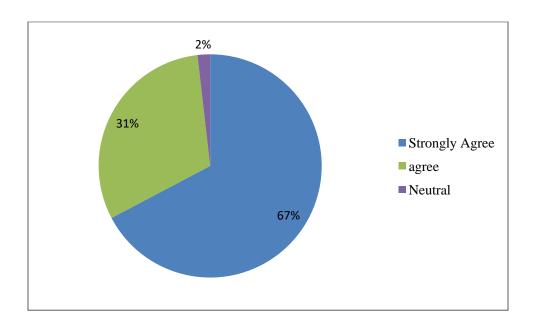

#### 2. Required text and reference books are available in the library for access