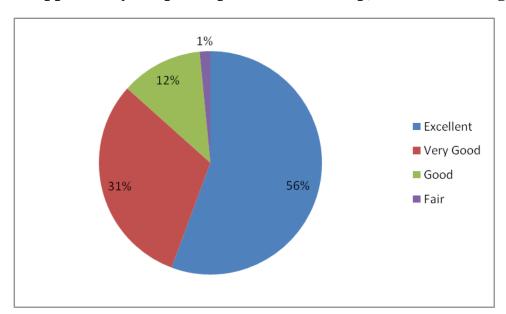

### 7. Opportunities in the department for activities related to new trends in the curriculum / Research related activities

(An Autonomous Institution-Affiliated to Bharathiar University, Coimbatore)

Approved by Government of Tamil Nadu and Accredited by NAAC with 'A' Grade