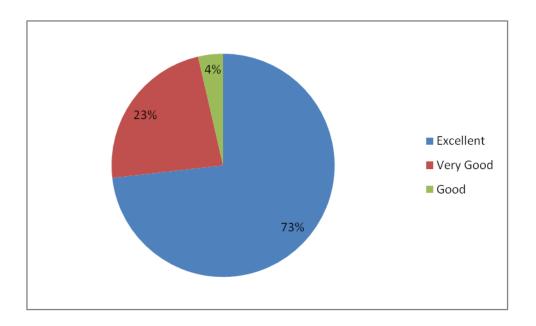

### 1. Curriculum and Syllabi of the Courses

(An Autonomous Institution-Affiliated to Bharathiar University, Coimbatore)

Approved by Government of Tamil Nadu and Accredited by NAAC with 'A' Grade

Gobichettipalayam – 638 476, Erode District, Tamil Nadu, India