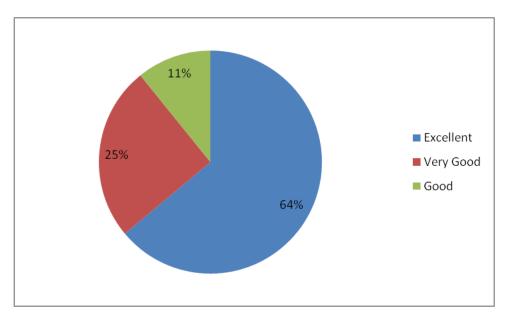

### 1. Curriculum and Syllabi of the Courses

(An Autonomous Institution-Affiliated to Bharathiar University, Coimbatore)

Approved by Government of Tamil Nadu and Accredited by NAAC with 'A' Grade

Gobichettipalayam – 638 476, Erode District, Tamil Nadu, India