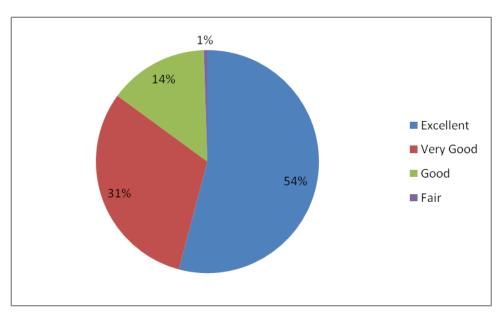

## 4. Usage of teaching aids and ICT in the class by faculty to facilitate teaching