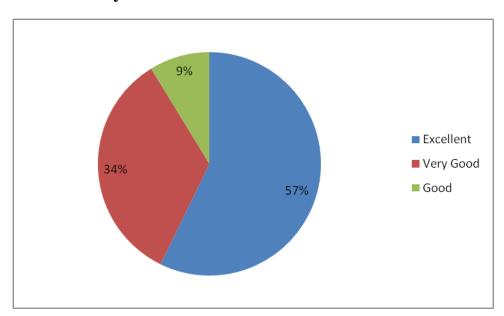

2128

NAAC
2<sup>nd</sup> Cycle
Criterion I
Metric 1.4.1

### A Report on the Student Feedback on Curriculum

The IQAC of P.K.R Arts College for Women receives curriculum feedback from the students in the final year on the various academic aspects to ensure and uphold quality education delivered to students.

No. of Questions: 11 No. of Responses: 194

### 1. Curriculum and Syllabi of the Courses





(An Autonomous Institution-Affiliated to Bharathiar University, Coimbatore)

Approved by Government of Tamil Nadu and Accredited by NAAC with 'A' Grade

Gobichettipalayam – 638 476, Erode District, Tamil Nadu, India

Website: www.pkrarts.org |E.mail: pkroffice@gmail.com | Phone: 04285 - 222128

NAAC
2<sup>nd</sup> Cycle
Criterion I
Metric 1.4.1

### 2. Extent of syllabi covered in the Class



### 3. Course delivery by faculty members in the class – usage of different methods of teaching





(An Autonomous Institution-Affiliated to Bharathiar University, Coimbatore)

Approved by Government of Tamil Nadu and Accredited by NAAC with 'A' Grade

Gobichettipalayam – 638 476, Erode District, Tamil Nadu, India

Website: www.pkrarts.org |E.mail: pkroffice@gmail.com | Phone: 04285 - 222128

NAAC
2<sup>nd</sup> Cycle
Criterion I
Metric 1.4.1

## 4. Usage of teaching aids and ICT in the class by faculty to facilitate teaching



# **5.** Fairness in the INTERNAL assessment processes (Test, Quiz, Assignment, etc.)





(An Autonomous Institution-Affiliated to Bharathiar University, Coimbatore)

Approved by Government of Tamil Nadu and Accredited by NAAC with 'A' Grade

Gobichettipalayam