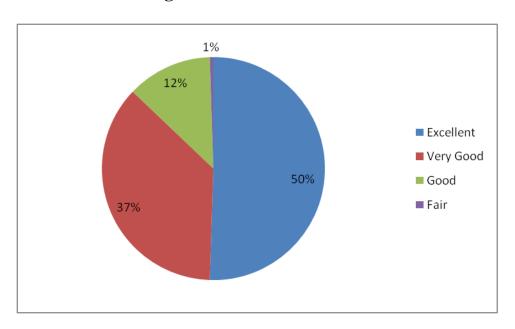

### 3. Course delivery by faculty members in the class – usage of different methods of teaching

(An Autonomous Institution-Affiliated to Bharathiar University, Coimbatore)

Approved by Government of Tamil Nadu and Accredited by NAAC with 'A' Grade