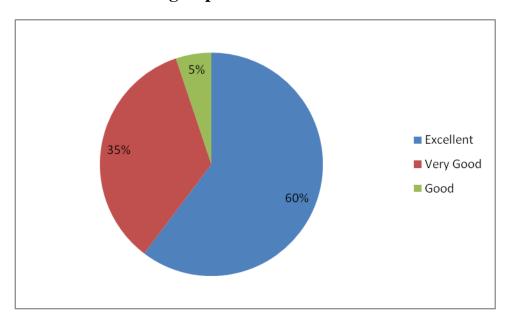

### 3. Course delivery by faculty members in the class – usage of different methods of teaching

(An Autonomous Institution-Affiliated to Bharathiar University, Coimbatore)

Approved by Government of Tamil Nadu and Accredited by NAAC with 'A' Grade