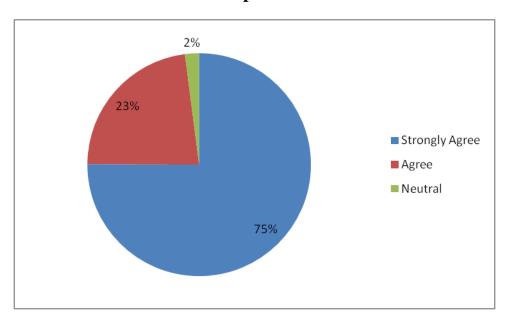

### 3. Sufficient number of relevant reading materials and digital resources are available in the Library

(An Autonomous Institution-Affiliated to Bharathiar University, Coimbatore)

Approved by Government of Tamil Nadu and Accredited by NAAC with 'A' Grade