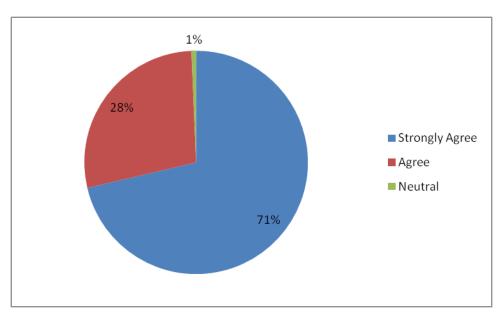

### 3. Sufficient number of relevant reading materials and digital resources are available in the Library

(An Autonomous Institution-Affiliated to Bharathiar University, Coimbatore)

Approved by Government of Tamil Nadu and Accredited by NAAC with 'A' Grade