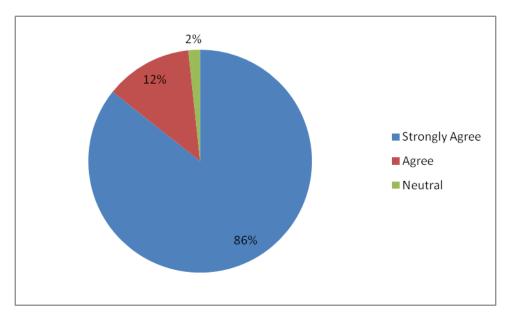

222128

NAAC
2<sup>nd</sup> Cycle
Criterion I
Metric 1.4.1

### 8. I have the freedom to propose, modify, suggest and incorporate new topics in the syllabus through proper forum



## 9. I have the freedom to adopt new techniques/education tools /strategies in Teaching





(An Autonomous Institution-Affiliated to Bharathiar University, Coimbatore)

Approved by Government of Tamil Nadu and Accredited by NAAC with 'A' Grade

Gobichettipalayam – 638 476, Erode District, Tamil Nadu, India

Website: www.pkrarts.org |E.mail: pkroffice@gmail.com | Phone: 04285 - 222128

NAAC
2<sup>nd</sup> Cycle
Criterion I
Metric 1.4.1

### 10. I am able to achieve the minimum required course outcome attainment level for my class



### 11. I have taken sufficient steps to provide assistance to slow learners





(An Autonomous Institution-Affiliated to Bharathiar University, Coimbatore)

Approved by Government of Tamil Nadu and Accredited by NAAC with 'A' Grade

Gobichettipalayam – 638 476, Erode District, Tamil Nadu, India

Website: www.pkrarts.org |E.mail: pkroffice@gmail.com | Phone: 04285 - 222128

NAAC
2<sup>nd</sup> Cycle
Criterion I
Metric 1.4.1

#### 12. I have taken efforts to help advanced learners aim and achieve more



# 13. The designed experiments stimulate the interest of students in the subject and deepen their understanding through relating theory to practice (Experiential learning).





(An Autonomous Institution-Affiliated to Bharathiar University, Coimbatore)

Approved by Government of Tamil Nadu and Accredited by NAAC with 'A' Grade

Gobichettipalayam – 638 476, Erode Di