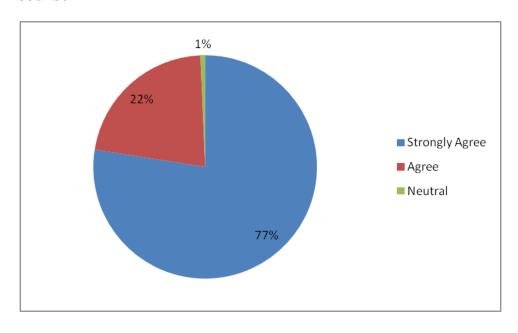

gmail.com | Phone: 04285 - 222128

NAAC
2<sup>nd</sup> Cycle
Criterion I
Metric 1.4.1

### 4. I have compared this syllabus with those of other college / university to ensure competence



### 5. The course has good balance between theory and application





(An Autonomous Institution-Affiliated to Bharathiar University, Coimbatore)

Approved by Government of Tamil Nadu and Accredited by NAAC with 'A' Grade

Gobichettipalayam – 638 476, Erode District, Tamil Nadu, India

Website: www.pkrarts.org |E.mail: pkroffice@gmail.com | Phone: 04285 - 222128

NAAC
2<sup>nd</sup> Cycle
Criterion I
Metric 1.4.1

### 6. The course/syllabus of this course improve my knowledge and perspective in the subject area



### 7. I have contributed to the curriculum and / or syllabus development of this course





(An Autonomous Institution-Affiliated to Bharathiar University, Coimbatore)

Approved by Government of Tamil Nadu and Accredited by NAAC with 'A' Grade

Gobichettipalayam – 638 476, Erode District, Tamil Nadu, India

Website: www.pkrarts.org |E.mail: pkroffice@gmail.com | Phone: 04285 - 222128

NAAC
2<sup>nd</sup> Cycle
Criterion I
Metric 1.4.1

### 8. I have the freedom to propose, modify, suggest and incorporate new topics in the syllabus through proper forum



## 9. I have the freedom to adopt new techniques/education tools /strategies in Teaching





(An Autonomous Institution-Affiliated to Bharathiar University, Coimbatore)

Approved by Government of Tamil Nadu and Accredited by NAAC with 'A' Grade

Gobichettipalayam – 638 476, Erode District, Tamil Nadu, India

Website: www.pkr