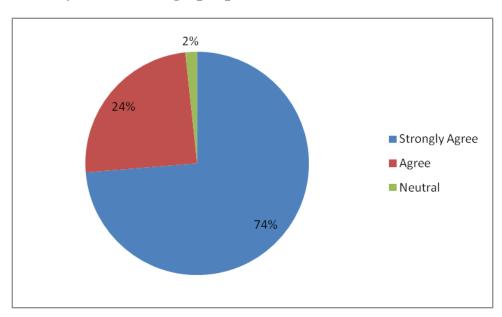

### 3. Sufficient number of relevant reading materials and digital resources are available in the Library

(An Autonomous Institution-Affiliated to Bharathiar University, Coimbatore)

Approved by Government of Tamil Nadu and Accredited by NAAC with 'A' Grade