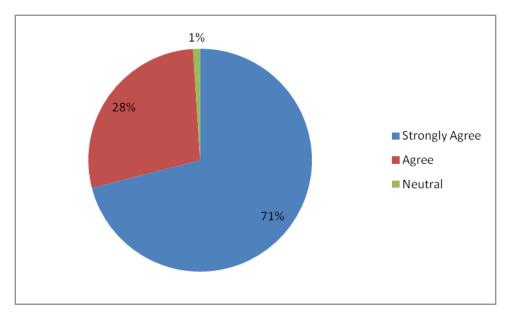

### 4. I have compared this syllabus with those of other college / university to ensure competence