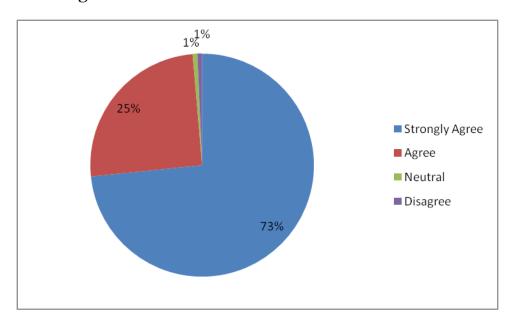

### 4. I have compared this syllabus with those of other college / university to ensure competence