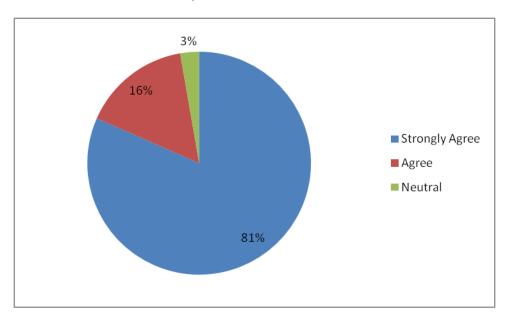

culum feedback from the faculty at the end of each semester on the need based syllabus, Well defined Course Outcomes, effectiveness of Curriculum, freedom to adopt new teaching strategies.

No. of. Questions: 14 No. of. Responses: 293

### 1. Curriculum and Syllabus are need based





(An Autonomous Institution-Affiliated to Bharathiar University, Coimbatore)

Approved by Government of Tamil Nadu and Accredited by NAAC with 'A' Grade

Gobichettipalayam – 638 476, Erode District, Tamil Nadu, India

Website: www.pkrarts.org |E.mail: pkroffice@gmail.com | Phone: 04285 - 222128

NAAC
2<sup>nd</sup> Cycle
Criterion I
Metric 1.4.1

#### 2. The course outcomes are well defined and clear



### 3. Sufficient number of relevant reading materials and digital resources are available in the Library





(An Autonomous Institution-Affiliated to Bharathiar University, Coimbatore)

Approved by Government of Tamil Nadu and Accredited by NAAC with 'A' Grade

Gobichettipalayam – 638 476, Erode District, Tamil Nadu, India

Website: www.pkrarts.org |E.mail: pkroffice@gmail.com | Phone: 04285 - 222128

NAAC
2<sup>nd</sup> Cycle
Criterion I
Metric 1.4.1

### 4. I have compared this syllabus with those of other college / university to ensure competence



### 5. The course has good balance between theory and application





(An Autonomous Institution-Affiliated to Bharathiar University, Coimbatore)

Approved by Government of Tamil Nadu and Accredited by NAAC with 'A' Grade

Gobichettipalayam – 638 476, Erode District, Tamil Nadu, India

Website: www.pkrarts.org |E.mail: pkroffice@gmail.com | Ph