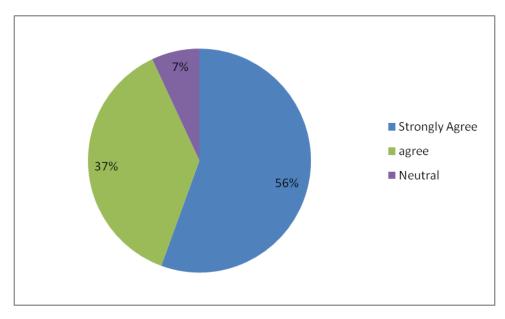

#### 8. Evaluation system is transparent at P.K.R

#### 9. Syllabus has imparted competence in securing a Job