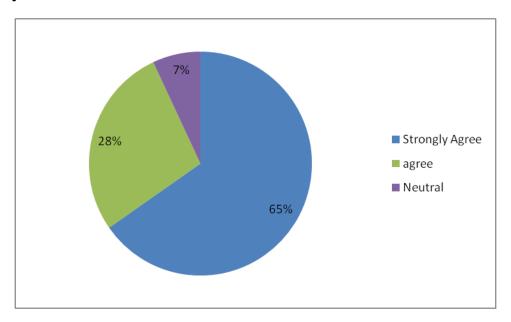

# 1. Do you agree that structure of the programme that your daughter is undergoing has a good mixture of theory and practical courses in different years / semesters?

(An Autonomous Institution-Affiliated to Bharathiar University, Coimbatore)