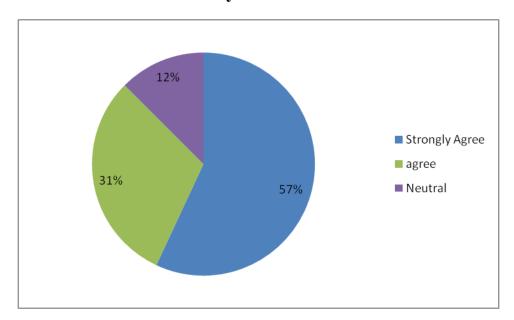

#### 9. Syllabus has imparted competence in securing a Job

### P.K.R. ARTS COLLEGE FOR WOMEN (An Autonomous Institution-Affiliated to Bharathiar University, Coimbatore)

(An Autonomous Institution-Affiliated to Bharathiar University, Coimbatore)

Approved by Government of Tamil Nadu and Accredited by NAAC with 'A' Grade
Gobichettipalayam – 638 476, Erode District, Tamil Nadu, India