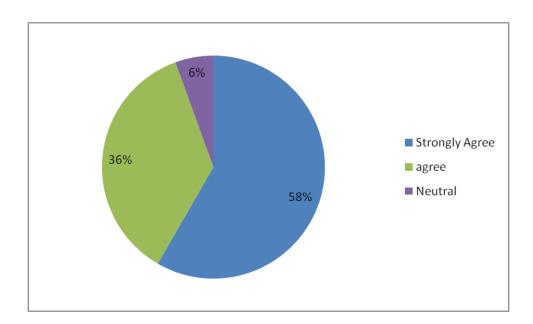

Gobichettipalayam – 638 476, Erode District, Tamil Nadu, India

Website: www.pkrarts.org |E.mail: pkroffice@gmail.com | Phone: 04285 - 222128

NAAC
2<sup>nd</sup> Cycle
Criterion I
Metric 1.4.1

4. Faculty treat the students fairly irrespective of the background of the student (Gender, cast, community, creed, economic background, etc.) during teaching and evaluation