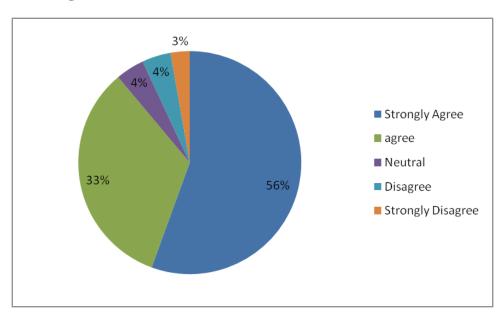

Gobichettipalayam – 638 476, Erode District, Tamil Nadu, India

Website: www.pkrarts.org |E.mail: pkroffice@gmail.com | Phone: 04285 - 222128

NAAC
2<sup>nd</sup> Cycle
Criterion I
Metric 1.4.1

4. Faculty treat the students fairly irrespective of the background of the student (Gender, cast, community, creed, economic background, etc.) during teaching and evaluation