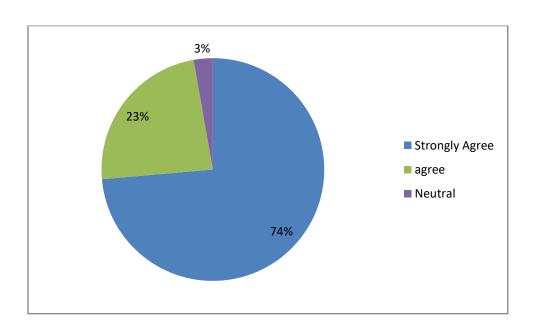

#### 3. Quality and relevance of the courses included into the curriculum are good

(An Autonomous Institution-Affiliated to Bharathiar University, Coimbatore)

Approved by Government of Tamil Nadu and Accredited by NAAC with 'A' Grade