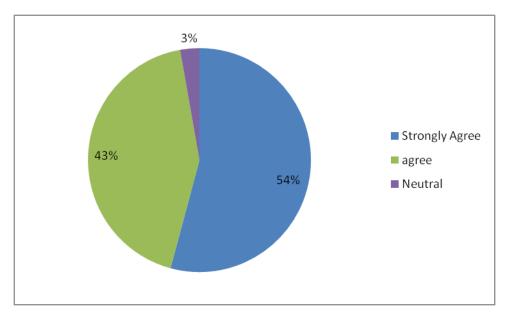

#### 3. Quality and relevance of the courses included into the curriculum are good

(An Autonomous Institution-Affiliated to Bharathiar University, Coimbatore)

Approved by Government of Tamil Nadu and Accredited by NAAC with 'A' Grade

Gobichettipalayam – 638 476, Erode District, Tamil Nadu, India

Website: www.pkrarts.org |E.mail: pkroffice@gmail.com | Phone: 04285 - 222128

NAAC
2<sup>nd</sup> Cycle
Criterion I
Metric 1.4.1

4. Faculty treat the students fairly irrespective of the background of the student (Gender, cast, community, creed, economic background, etc.) during teaching and evaluation