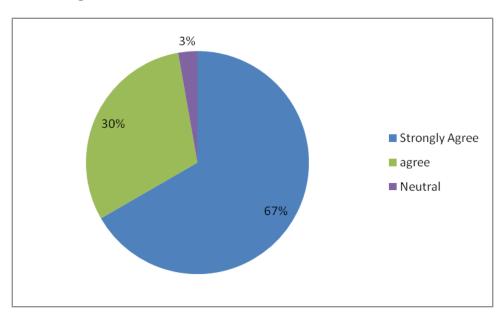

#### 2. Required text and reference books are available in the library for access