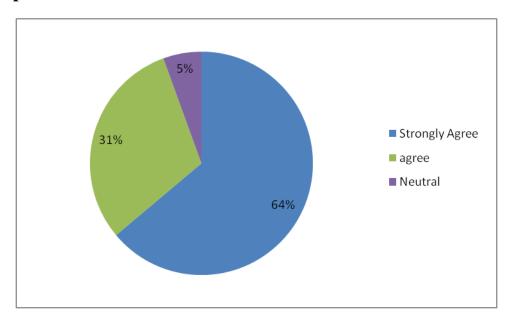

# 1. Do you agree that structure of the programme that your daughter is undergoing has a good mixture of theory and practical courses in different years / semesters?

(An Autonomous Institution-Affiliated to Bharathiar University, Coimbatore)