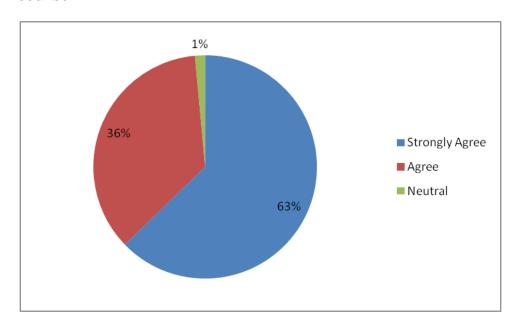

# 3. Sufficient number of relevant reading materials and digital resources are available in the Library

(An Autonomous Institution-Affiliated to Bharathiar University, Coimbatore)

Approved by Government of Tamil Nadu and Accredited by NAAC with 'A' Grade