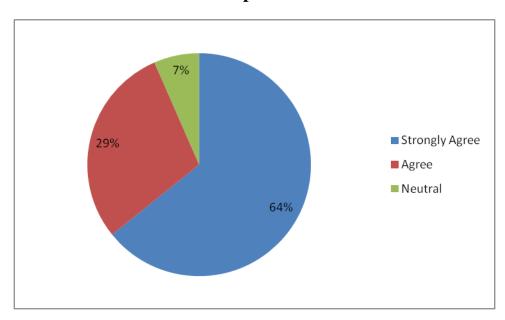

# $\begin{tabular}{ll} 4. I have compared this syllabus with those of other college / university to ensure competence \\ \end{tabular}$