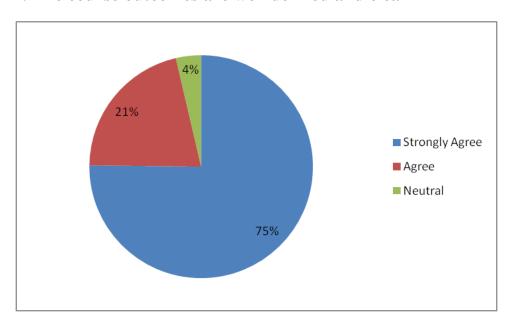

### A Report on the Faculty Feedback on Curriculum

The IQAC of P.K.R Arts College for Women receives curriculum feedback from the faculty at the end of each semester on the need based syllabus, Well defined Course Outcomes, effectiveness of Curriculum, freedom to adopt new teaching strategies.

No. of. Questions: 14 No. of . Responses: 137

### 1. Curriculum and Syllabus are need based





(An Autonomous Institution-Affiliated to Bharathiar University, Coimbatore)

Approved by Government of Tamil Nadu and Accredited by NAAC with 'A' Grade

Gobichettipalayam – 638 476, Erode District, Tamil Nadu, India

Website: www.pkrarts.org |E.mail: pkroffice@gmail.com | Phone: 04285 - 222128

NAAC
2<sup>nd</sup> Cycle
Criterion I
Metric 1.4.1

#### 2. The course outcomes are well defined and clear



# 3. Sufficient number of relevant reading materials and digital resources are available in the Library





(An Autonomous Institution-Affiliated to Bharathiar University, Coimbatore)

Approved by Government of Tamil Nadu and Accredited by NAAC with 'A' Grade

Gobichettipalayam – 638 476, Erode District, Tamil Nadu, India

Website: www.pkrarts.org |E.mail: pkroffice@gmail.com | Phone: 04285 - 222128

NAAC
2<sup>nd</sup> Cycle
Criterion I
Metric 1.4.1

# $\begin{tabular}{ll} 4. I have compared this syllabus with those of other college / university to ensure competence \\ \end{tabular}$



### 5. The course has good balance between theory and application





(An Autonomous Institution-Affiliated to Bharathiar University, Coimbatore)

Approved by Government of Tamil Nadu and Accredited by