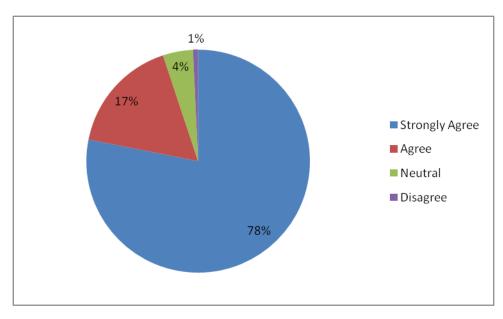

# 3. Sufficient number of relevant reading materials and digital resources are available in the Library

(An Autonomous Institution-Affiliated to Bharathiar University, Coimbatore)

Approved by Government of Tamil Nadu and Accredited by NAAC with 'A' Grade