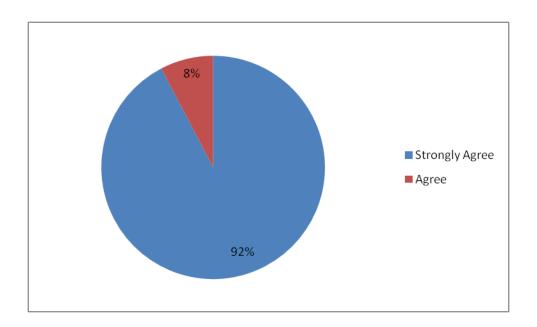

.com | Phone: 04285 - 222128

NAAC
2<sup>nd</sup> Cycle
Criterion I
Metric 1.4.1

### 12. I have taken efforts to help advanced learners aim and achieve more



13. The designed experiments stimulate the interest of students in the subject and deepen their understanding through relating theory to practice (Experiential learning).





(An Autonomous Institution-Affiliated to Bharathiar University, Coimbatore)

Approved by Government of Tamil Nadu and Accredited by NAAC with 'A' Grade

Gobichettipalayam – 638 476, Erode District, Tamil Nadu, India

Website: www.pkrarts.org |E.mail: pkroffice@gmail.com | Phone: 04285 - 222128

NAAC
2<sup>nd</sup> Cycle
Criterion I
Metric 1.4.1

# 14. The practicals enable to develop experimental, design, problem solving and analysis skills of the students.