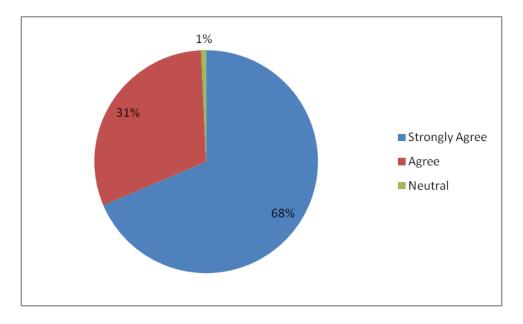

### 1. Curriculum and Syllabus are need based

(An Autonomous Institution-Affiliated to Bharathiar University, Coimbatore)

Approved by Government of Tamil Nadu and Accredited by NAAC with 'A' Grade

Gobichettipalayam – 638 476, Erode District, Tamil Nadu, India