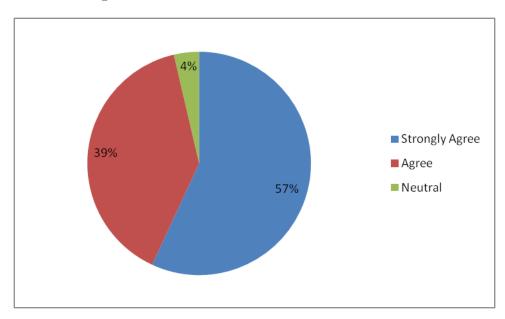

# $\begin{tabular}{ll} 4. I have compared this syllabus with those of other college / university to ensure competence \\ \end{tabular}$