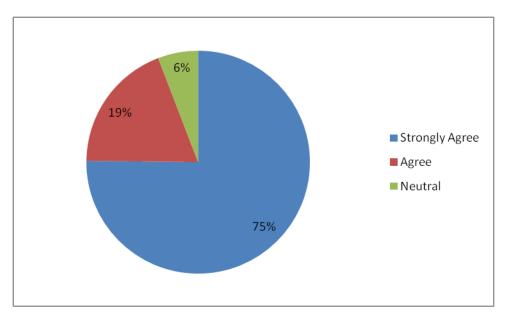

# 3. Sufficient number of relevant reading materials and digital resources are available in the Library

(An Autonomous Institution-Affiliated to Bharathiar University, Coimbatore)

Approved by Government of Tamil Nadu and Accredited by NAAC with 'A' Grade