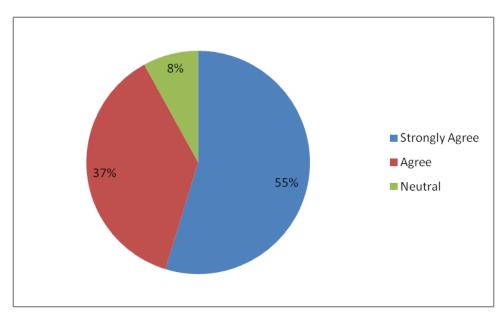

# $\begin{tabular}{ll} 4. I have compared this syllabus with those of other college / university to ensure competence \\ \end{tabular}$