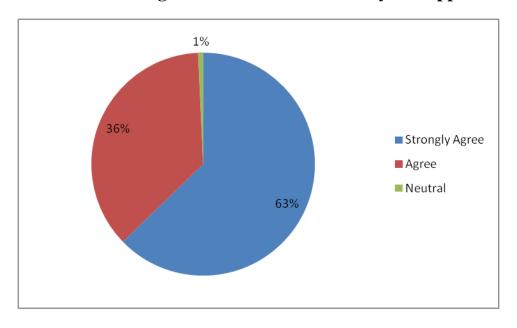

### 1. Curriculum and Syllabus are need based

(An Autonomous Institution-Affiliated to Bharathiar University, Coimbatore)

Approved by Government of Tamil Nadu and Accredited by NAAC with 'A' Grade

Gobichettipalayam – 638 476, Erode District, Tamil Nadu, India