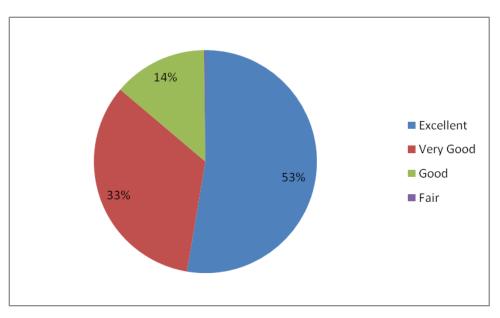

### 1. Curriculum and Syllabi of the Courses

(An Autonomous Institution-Affiliated to Bharathiar University, Coimbatore)

Approved by Government of Tamil Nadu and Accredited by NAAC with 'A' Grade

Gobichettipalayam – 638 476, Erode District, Tamil Nadu, India