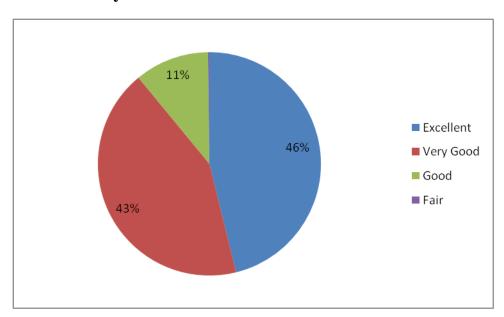

2128

NAAC
2<sup>nd</sup> Cycle
Criterion I
Metric 1.4.1

### A Report on the Student Feedback on Curriculum

The IQAC of P.K.R Arts College for Women receives curriculum feedback from the students in the final year on the various academic aspects to ensure and uphold quality education delivered to students.

No. of Questions: 149 No. of Response: 149

### 1. Curriculum and Syllabi of the Courses





(An Autonomous Institution-Affiliated to Bharathiar University, Coimbatore)

Approved by Government of Tamil Nadu and Accredited by NAAC with 'A' Grade

Gobichettipalayam – 638 476, Erode District, Tamil Nadu, India

Website: www.pkrarts.org |E.mail: pkroffice@gmail.com | Phone: 04285 - 222128

NAAC
2<sup>nd</sup> Cycle
Criterion I
Metric 1.4.1

### 2. Extent of syllabi covered in the Class



# 3. Course delivery by faculty members in the class – usage of different methods of teaching $% \left( 1\right) =\left( 1\right) +\left( 1\right)$





(An Autonomous Institution-Affiliated to Bharathiar University, Coimbatore)

Approved by Government of Tamil Nadu and Accredited by NAAC with 'A' Grade

Gobichettipalayam – 638 476, Erode District, Tamil Nadu, India

Website: www.pkrarts.org |E.mail: pkroffice@gmail.com | Phone: 04285 - 222128

NAAC
2<sup>nd</sup> Cycle
Criterion I
Metric 1.4.1

# 4. Usage of teaching aids and ICT in the class by faculty to facilitate teaching



# **5. Fairness in the INTERNAL assessment processes** (Test, Quiz, Assignment, etc.)





(An Autonomous Institution-Affiliated to Bharathiar University, Coimbatore)

Approved by Government of Tamil Nadu and Ac