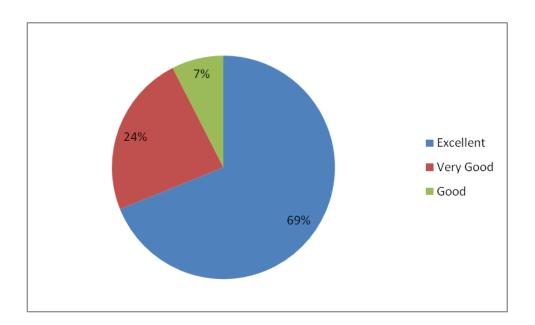

### 1. Curriculum and Syllabi of the Courses

(An Autonomous Institution-Affiliated to Bharathiar University, Coimbatore)

Approved by Government of Tamil Nadu and Accredited by NAAC with 'A' Grade

Gobichettipalayam – 638 476, Erode District, Tamil Nadu, India