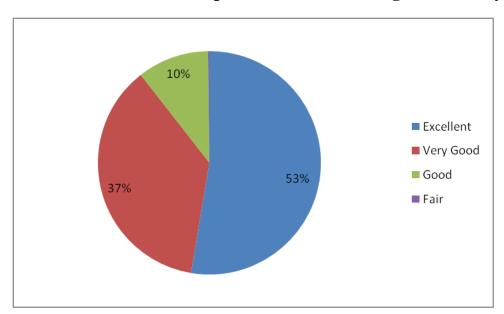

### 1. Curriculum and Syllabi of the Courses

(An Autonomous Institution-Affiliated to Bharathiar University, Coimbatore)

Approved by Government of Tamil Nadu and Accredited by NAAC with 'A' Grade

Gobichettipalayam – 638 476, Erode District, Tamil Nadu, India