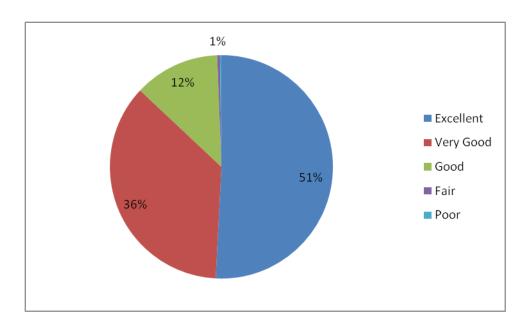

# 3. Course delivery by faculty members in the class – usage of different methods of teaching $% \left( 1\right) =\left( 1\right) +\left( 1\right)$

(An Autonomous Institution-Affiliated to Bharathiar University, Coimbatore)