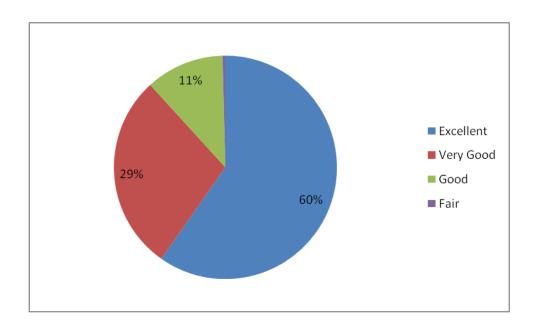

# 3. Course delivery by faculty members in the class – usage of different methods of teaching $% \left( 1\right) =\left( 1\right) +\left( 1\right)$

(An Autonomous Institution-Affiliated to Bharathiar University, Coimbatore)