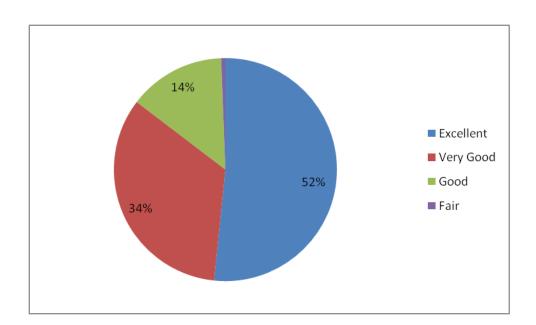

# 4. Usage of teaching aids and ICT in the class by faculty to facilitate teaching