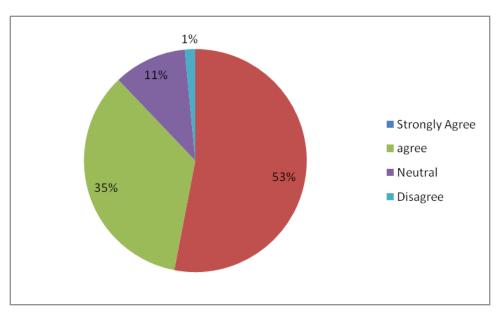

# 1. Do you agree that structure of the programme that your daughter is undergoing has a good mixture of theory and practical courses in different years / semesters?

(An Autonomous Institution-Affiliated to Bharathiar University, Coimbatore)