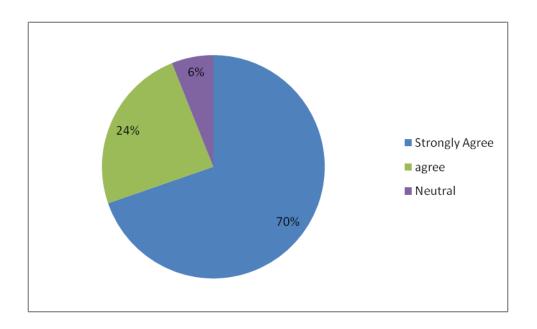

# 1. Do you agree that structure of the programme that your daughter is undergoing has a good mixture of theory and practical courses in different years / semesters?

(An Autonomous Institution-Affiliated to Bharathiar University, Coimbatore)