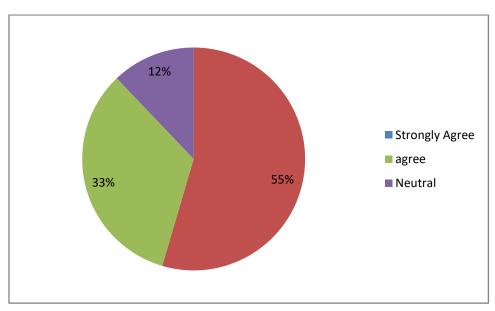

# 6. The courses studied are relevant to the latest and/or future developments / technologies