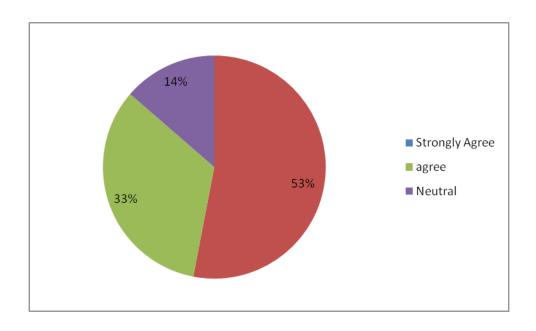

# 3. Quality and relevance of the courses included into the curriculum are good

(An Autonomous Institution-Affiliated to Bharathiar University, Coimbatore)

Approved by Government of Tamil Nadu and Accredited by NAAC with 'A' Grade
Gobichettipalayam – 638 476, Erode District, Tamil Nadu, India