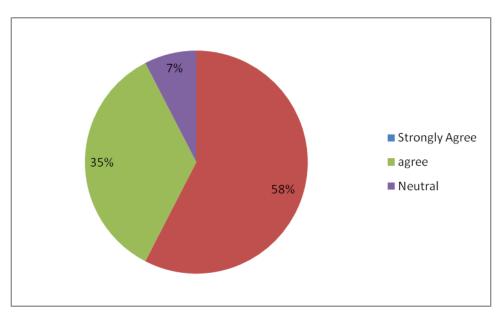

Website: www.pkrarts.org |E.mail: pkroffice@gmail.com | Phone: 04285 - 222128

NAAC
2<sup>nd</sup> Cycle
Criterion I
Metric 1.4.1

4. Faculty treat the students fairly irrespective of the background of the student (Gender, cast, community, creed, economic background, etc.) during teaching and evaluation