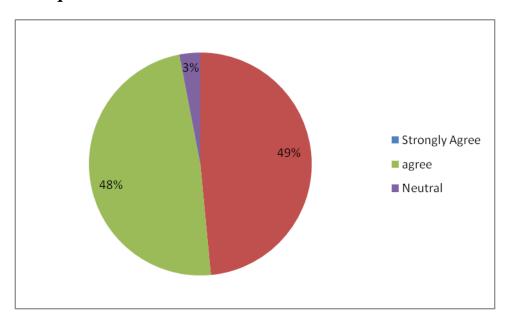

#### 2. Required text and reference books are available in the library for access