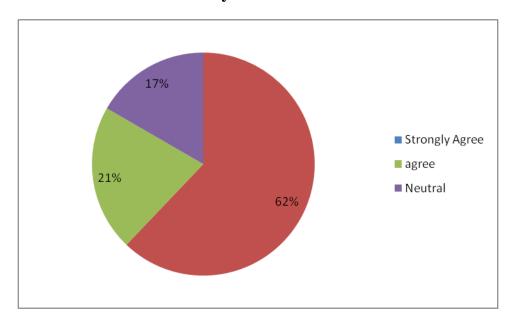

## 7. Quality of teaching at P.K.R is good

(An Autonomous Institution-Affiliated to Bharathiar University, Coimbatore)

Approved by Government of Tamil Nadu and Accredited by NAAC with 'A' Grade

Gobichettipalayam – 638 476, Erode District, Tamil Nadu, India