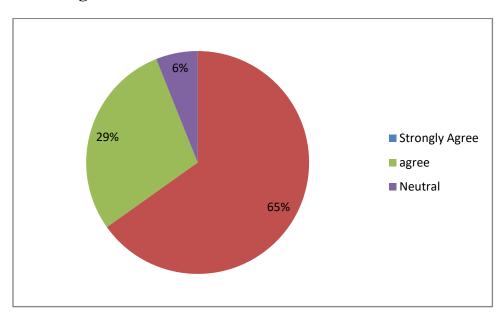

#### 2. Required text and reference books are available in the library for access