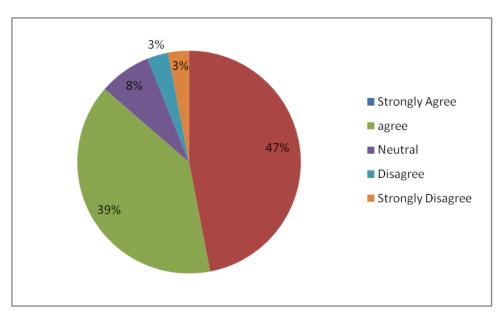

Website: www.pkrarts.org |E.mail: pkroffice@gmail.com | Phone: 04285 - 222128

NAAC
2<sup>nd</sup> Cycle
Criterion I
Metric 1.4.1

4. Faculty treat the students fairly irrespective of the background of the student (Gender, cast, community, creed, economic background, etc.) during teaching and evaluation