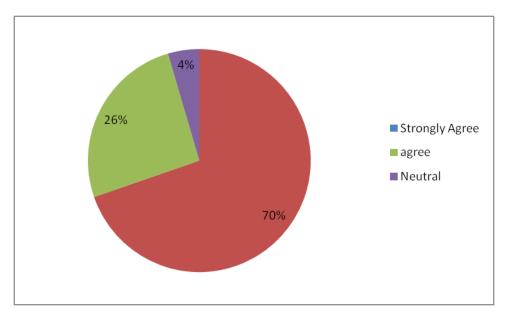

# 3. Quality and relevance of the courses included into the curriculum are good

(An Autonomous Institution-Affiliated to Bharathiar University, Coimbatore)

Approved by Government of Tamil Nadu and Accredited by NAAC with 'A' Grade
Gobichettipalayam – 638 476, Erode District, Tamil Nadu, India