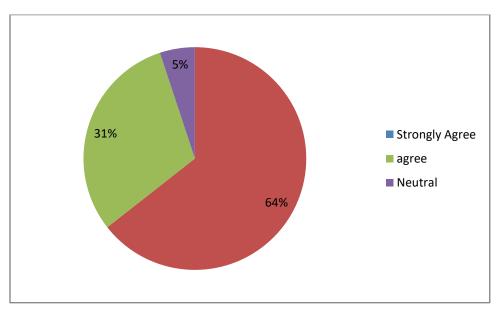

#### 3. Quality and relevance of the courses included into the curriculum are good

(An Autonomous Institution-Affiliated to Bharathiar University, Coimbatore)

Approved by Government of Tamil Nadu and Accredited by NAAC with 'A' Grade

Gobichettipalayam – 638 476, Erode District, Tamil Nadu, India

Website: www.pkrarts.org |E.mail: pkroffice@gmail.com | Phone: 04285 - 222128

NAAC
2<sup>nd</sup> Cycle
Criterion I
Metric 1.4.1

4. Faculty treat the students fairly irrespective of the background of the student (Gender, cast, community, creed, economic background, etc.) during teaching and evaluation