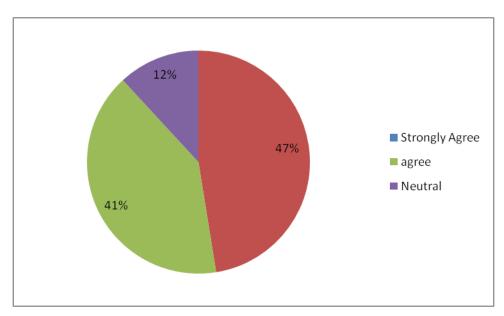

#### 2. Required text and reference books are available in the library for access