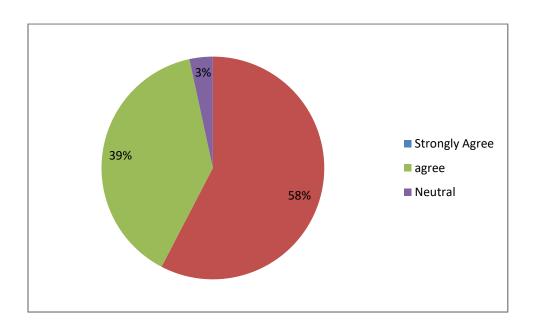

# 1. Do you agree that structure of the programme that your daughter is undergoing has a good mixture of theory and practical courses in different years / semesters?

(An Autonomous Institution-Affiliated to Bharathiar University, Coimbatore)