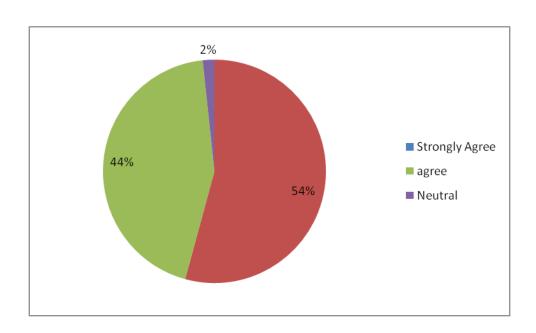

#### 3. Quality and relevance of the courses included into the curriculum are good

(An Autonomous Institution-Affiliated to Bharathiar University, Coimbatore)

Approved by Government of Tamil Nadu and Accredited by NAAC with 'A' Grade