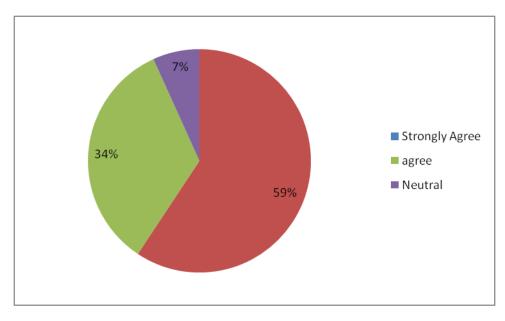

# 1. Do you agree that structure of the programme that your daughter is undergoing has a good mixture of theory and practical courses in different years / semesters?

(An Autonomous Institution-Affiliated to Bharathiar University, Coimbatore)