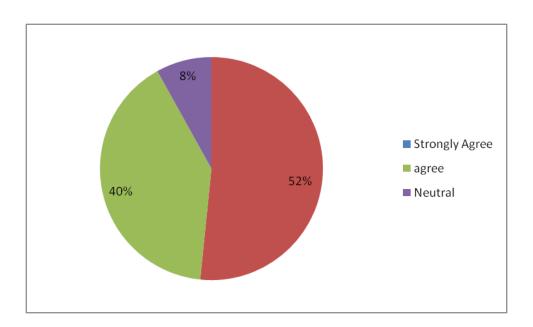

#### 2. Required text and reference books are available in the library for access