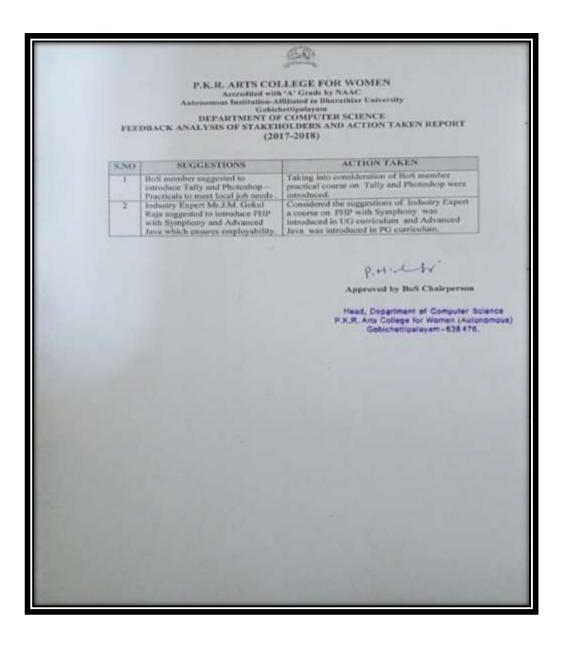

P.K.R. ARTS COLLEGE FOR WOMEN (An Autonomous Institution-Affiliated to Bharathiar University, Coimbatore) Approved by Government of Tamil Nadu and Accredited by NAAC with 'A' Grade Gobichettipalayam – 638 476, Erode District, Tamil Nadu, India Website: www.pkrarts.org |E.mail: pkroffice@gmail.com | Phone: 04285 - 222128

**NAAC** 2<sup>nd</sup> Cycle **Criterion I Metric 1.4.2** 

# 1.4.2 ACTION TAKEN REPORT

# DEPARTMENT OF COMPUTER SCIENCE



(An Autonomous Institution-Affiliated to Bharathiar University, Coimbatore)

Approved by Government of Tamil Nadu and Accredited by NAAC with 'A' Grade
Gobichettipalayam – 638 476, Erode District, Tamil Nadu, India

Website: www.pkrarts.org |E.mail: pkroffice@gmail.com | Phone: 04285 - 222128

NAAC
2<sup>nd</sup> Cycle
Criterion I
Metric 1.4.2





(An Autonomous Institution-Affiliated to Bharathiar University, Coimbatore)
Approved by Government of Tamil Nadu and Accredited by NAAC with 'A' Grade
Gobichettipalayam – 638 476, Erode District, Tamil Nadu, India
Website: www.pkrarts.org |E.mail: pkroffice@gmail.com | Phone: 04285 - 222128

NAAC
2<sup>nd</sup> Cycle
Criterion I
Metric 1.4.2





(An Autonomous Institution-Affiliated to Bharathiar University, Coimbatore)

Approved by Government of Tamil Nadu and Accredited by NAAC with 'A' Grade

Gobichettipalayam – 638 476, Erode District, Tamil Nadu, India

Website: www.pkrarts.org |E.mail: pkroffice@gmail.com | Phone: 04285 - 222128

2<sup>nd</sup> Cycle Criterion I Metric 1.4.2

**NAAC** 





(An Autonomous Institution-Affiliated to Bharathiar University, Coimbatore)

Approved by