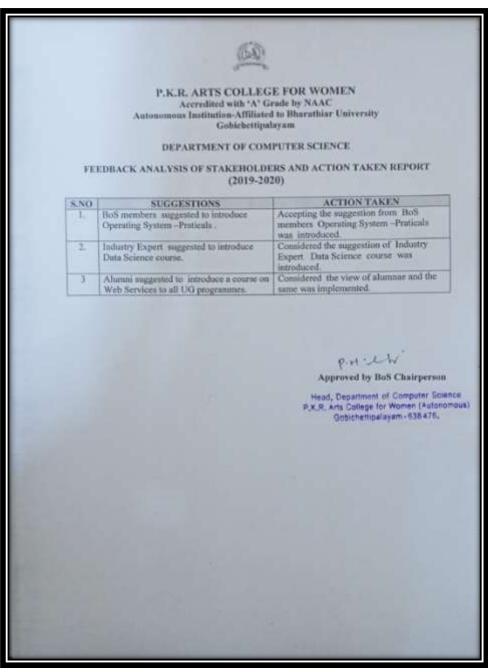

ffice@gmail.com | Phone: 04285 - 222128

NAAC
2<sup>nd</sup> Cycle
Criterion I
Metric 1.4.2





(An Autonomous Institution-Affiliated to Bharathiar University, Coimbatore)
Approved by Government of Tamil Nadu and Accredited by NAAC with 'A' Grade
Gobichettipalayam – 638 476, Erode District, Tamil Nadu, India
Website: www.pkrarts.org |E.mail: pkroffice@gmail.com | Phone: 04285 - 222128

NAAC
2<sup>nd</sup> Cycle
Criterion I
Metric 1.4.2





(An Autonomous Institution-Affiliated to Bharathiar University, Coimbatore)

Approved by Government of Tamil Nadu and Accredited by NAAC with 'A' Grade

Gobichettipalayam – 638 476, Erode District, Tamil Nadu, India

Website: www.pkrarts.org |E.mail: pkroffice@gmail.com | Phone: 04285 - 222128

2<sup>nd</sup> Cycle Criterion I Metric 1.4.2

**NAAC** 





(An Autonomous Institution-Affiliated to Bharathiar University, Coimbatore)

Approved by Government of Tamil Nadu and Accredited by NAAC with 'A' Grade

Gobichettipalayam – 638 476, Erode District, Tamil Nadu, India

Website: www.pkrarts.org |E.mail: pkroffice@gmail.com | Phone: 04285 - 222128

NAAC
2<sup>nd</sup> Cycle
Criterion I
Metric 1.4.2





(An Autonomous Institution-Affiliated to Bharathiar University, Coimbatore)

Approved by Government of Tamil Nadu and Accredited by NAAC with 'A' Grade
Gobichettipalayam – 638 476, Erode District, Tamil Nadu, India

Website: www.pkrarts.org |E.mail: pkroffice@gmail.com | Phone: 04285 - 222128

NAAC
2<sup>nd</sup> Cycle
Criterion I
Metric 1.4.2