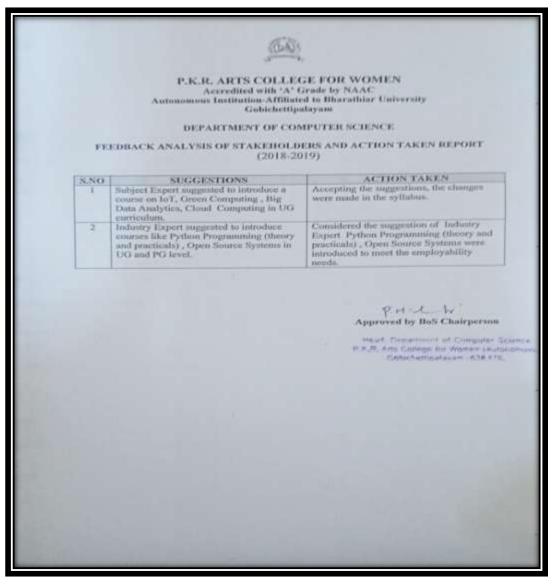

> Cycle **Criterion I Metric 1.4.2** 

# 1.4.2 ACTION TAKEN REPORT

# DEPARTMENT OF COMPUTER SCIENCE



(An Autonomous Institution-Affiliated to Bharathiar University, Coimbatore)

Approved by Government of Tamil Nadu and Accredited by NAAC with 'A' Grade
Gobichettipalayam – 638 476, Erode District, Tamil Nadu, India

Website: www.pkrarts.org |E.mail: pkroffice@gmail.com | Phone: 04285 - 222128

NAAC
2<sup>nd</sup> Cycle
Criterion I
Metric 1.4.2





(An Autonomous Institution-Affiliated to Bharathiar University, Coimbatore)
Approved by Government of Tamil Nadu and Accredited by NAAC with 'A' Grade
Gobichettipalayam – 638 476, Erode District, Tamil Nadu, India
Website: www.pkrarts.org |E.mail: pkroffice@gmail.com | Phone: 04285 - 222128

NAAC
2<sup>nd</sup> Cycle
Criterion I
Metric 1.4.2





(An Autonomous Institution-Affiliated to Bharathiar University, Coimbatore)

Approved by Government of Tamil Nadu and Accredited by NAAC with 'A' Grade

Gobichettipalayam – 638 476, Erode District, Tamil Nadu, India

Website: www.pkrarts.org |E.mail: pkroffice@gmail.com | Phone: 04285 - 222128

2<sup>nd</sup> Cycle Criterion I Metric 1.4.2

**NAAC** 





(An Autonomous Institution-Affiliated to Bharathiar University, Coimbatore)

Approved by Government of Tamil Nadu and Accredited by NAAC with 'A' Grade

Gobichettipalayam – 638 476, Erode District, Tamil Nadu, India

Website: www.pkrarts.org |E.mail: pkroffice@gmail.com | Phone: 04285 - 222128

NAAC
2<sup>nd</sup> Cycle
Criterion I
Metric 1.4.2





(An Autonomous Institution-Affiliated to Bharathiar University, Coimbatore)

Approved